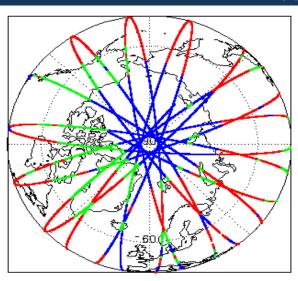

alysis                    | Nominal                      | Nominal              |
| Auxiliary Data File Usage Check            | Nominal                      | Nominal              |
| Auxiliary Correction Error Check           | Nominal                      | Nominal              |
| Measurement Confidence Data Check          | See Section 4.5, 4.6 and 5.5 | See Section 6.5      |
| Range, SWH & Backscatter Measurement Check | See Section 5.6, 5.7         | See Section 6.6, 6.7 |
| Ocean Retracking Quality Check             | See Section 5.8              | See Section 6.8      |

| Mission / Instrument News |      |  |
|---------------------------|------|--|
| 10-Sep-2018               | None |  |
| 11-Sep-2018               | None |  |

12-Sep-2018 Nothing planned

# 2. Global Coverage









# 3. Instrument Configuration

The SIRAL instrument configuration for the day of acquisition is provided below.

SIRAL instrument(s) in use: SIRAL - A

# 4. GOP Level 1B Data Quality Check

## 4.1 L1B Product Format Check

Each product, retrieved and unpacked from the science server, is checked to ensure it consists of both an XML header file (.HDR) and a binary product file (.DBL).

Number of products with errors:

0

## 4.2 L1B Product Header Analysis

For all products, a series of pre-defined checks are performed on the MPH and SPH in order to identify any inconsistencies and/or errors raised by the ground-segment processing chain.

#### 4.3 L1B Auxilary Data File Usage Check

Each product is checked for missing Data Set Descriptors with respect to a pre-determined baseline and