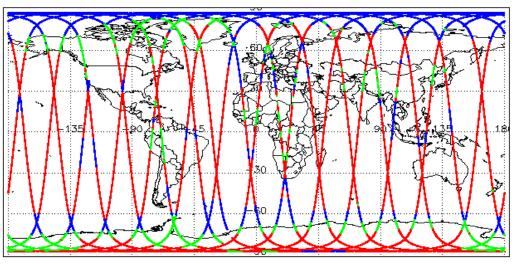

is                    | Nominal                      | Nominal              |
| Auxiliary Data File Usage Check            | Nominal                      | Nominal              |
| Auxiliary Correction Error Check           | Nominal                      | Nominal              |
| Measurement Confidence Data Check          | See Section 4.5, 4.6 and 5.5 | See Section 6.5      |
| Range, SWH & Backscatter Measurement Check | See Section 5.6, 5.7         | See Section 6.6, 6.7 |
| Ocean Retracking Quality Check             | See Section 5.8              | See Section 6.8      |

| Mission / Instrument News |      |  |
|---------------------------|------|--|
| 10-Sep-2018               | None |  |
| 11-Sep-2018               | None |  |

12-Sep-2018 Nothing planned

# 2. Global Coverage









# 3. Instrument Configuration

The SIRAL instrument configuration for the day of acquisition is provided below.

SIRAL instrument(s) in use: SIRAL - A

# 4. GOP Level 1B Data Quality Check

## 4.1 L1B Product Format Check

Each product, retrieved and unpacked from the science server, is checked to ensure it consists of both an XML header file (.HDR) and a binary product file (.DBL).

Number of products with errors:

0

## 4.2 L1B Product Header Analysis

For all products, a series of pre-defined checks are performed on the MPH and SPH in order to identify any inconsistencies and/or errors raised by the ground-segment processing chain.

#### 4.3 L1B Auxilary Data File Usage Check

Each product is checked for missing Data Set Descriptors with respect to a pre-determined baseline and also