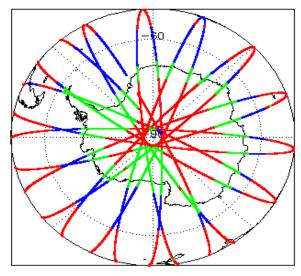

ysis                    | Nominal                      | Nominal              |
| Auxiliary Data File Usage Check            | Nominal                      | Nominal              |
| Auxiliary Correction Error Check           | Nominal                      | Nominal              |
| Measurement Confidence Data Check          | See Section 4.5, 4.6 and 5.5 | See Section 6.5      |
| Range, SWH & Backscatter Measurement Check | See Section 5.6, 5.7         | See Section 6.6, 6.7 |
| Ocean Retracking Quality Check             | See Section 5.8              | See Section 6.8      |

| Mission / Instrument News |      |  |
|---------------------------|------|--|
| 10-Sep-2018               | None |  |
| 11-Sep-2018               | None |  |

12-Sep-2018 Nothing planned

# 2. Global Coverage









# 3. Instrument Configuration

The SIRAL instrument configuration for the day of acquisition is provided below.

SIRAL instrument(s) in use: SIRAL - A

# 4. GOP Level 1B Data Quality Check

## 4.1 L1B Product Format Check

Each product, retrieved and unpacked from the science server, is checked to ensure it consists of both an XML header file (.HDR) and a binary product file (.DBL).

Number of products with errors:

0

## 4.2 L1B Product Header Analysis

For all products, a series of pre-defined checks are performed on the MPH and SPH in order to identify any inconsistencies and/or errors raised by the ground-segment processing chain.

#### 4.3 L1B Auxilary Data File Usage Check

Each product is checked for missing Data Set Descriptors with respect to a pre-determined baseline and al