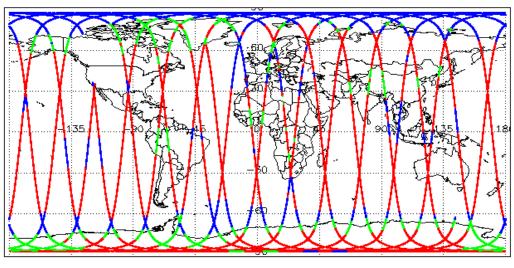

|
| Auxiliary Data File Usage Check            | Nominal                      | Nominal              |
| Auxiliary Correction Error Check           | Nominal                      | Nominal              |
| Measurement Confidence Data Check          | See Section 4.5, 4.6 and 5.5 | See Section 6.5      |
| Range, SWH & Backscatter Measurement Check | See Section 5.6, 5.7         | See Section 6.6, 6.7 |
| Ocean Retracking Quality Check             | See Section 5.8              | See Section 6.8      |

| Mission / Instrument News |                 |  |
|---------------------------|-----------------|--|
| 02-Sep-2018               | None            |  |
| 03-Sep-2018               | None            |  |
| 04-Sep-2018               | Nothing planned |  |

# 2. Global Coverage









# 3. Instrument Configuration

The SIRAL instrument configuration for the day of acquisition is provided below.

SIRAL instrument(s) in use: SIRAL - A

# 4. GOP Level 1B Data Quality Check

## 4.1 L1B Product Format Check

Each product, retrieved and unpacked from the science server, is checked to ensure it consists of both an XML header file (.HDR) and a binary product file (.DBL).

Number of products with errors:

0

### 4.2 L1B Product Header Analysis

For all products, a series of pre-defined checks are performed on the MPH and SPH in order to identify any inconsistencies and/or errors raised by the ground-segment processing chain.

#### 4.3 L1B Auxilary Data File Usage Check

Each product is checked for missing Data Set Descriptors with respect to a pre-determined baseline and als