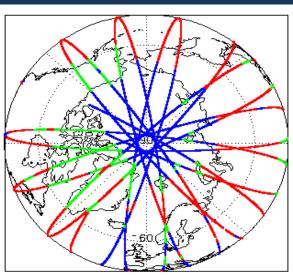

|
| Auxiliary Data File Usage Check            | Nominal                      | Nominal              |
| Auxiliary Correction Error Check           | Nominal                      | Nominal              |
| Measurement Confidence Data Check          | See Section 4.5, 4.6 and 5.5 | See Section 6.5      |
| Range, SWH & Backscatter Measurement Check | See Section 5.6, 5.7         | See Section 6.6, 6.7 |
| Ocean Retracking Quality Check             | See Section 5.8              | See Section 6.8      |

| Mission / Instrument News |                 |  |
|---------------------------|-----------------|--|
| 02-Sep-2018               | None            |  |
| 03-Sep-2018               | None            |  |
| 04-Sep-2018               | Nothing planned |  |

# 2. Global Coverage









# 3. Instrument Configuration

The SIRAL instrument configuration for the day of acquisition is provided below.

SIRAL instrument(s) in use: SIRAL - A

# 4. GOP Level 1B Data Quality Check

## 4.1 L1B Product Format Check

Each product, retrieved and unpacked from the science server, is checked to ensure it consists of both an XML header file (.HDR) and a binary product file (.DBL).

Number of products with errors:

0

### 4.2 L1B Product Header Analysis

For all products, a series of pre-defined checks are performed on the MPH and SPH in order to identify any inconsistencies and/or errors raised by the ground-segment processing chain.

#### 4.3 L1B Auxilary Data File Usage Check

Each product is checked for missing Data Set Descriptors with respect to a pre-determined baseline and