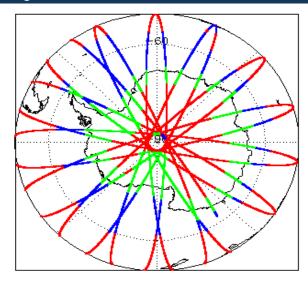

|
| Auxiliary Data File Usage Check            | Nominal                      | Nominal              |
| Auxiliary Correction Error Check           | Nominal                      | Nominal              |
| Measurement Confidence Data Check          | See Section 4.5, 4.6 and 5.5 | See Section 6.5      |
| Range, SWH & Backscatter Measurement Check | See Section 5.6, 5.7         | See Section 6.6, 6.7 |
| Ocean Retracking Quality Check             | See Section 5.8              | See Section 6.8      |

| Mission / Instrument News |                 |  |
|---------------------------|-----------------|--|
| 02-Sep-2018               | None            |  |
| 03-Sep-2018               | None            |  |
| 04-Sep-2018               | Nothing planned |  |

# 2. Global Coverage









# 3. Instrument Configuration

The SIRAL instrument configuration for the day of acquisition is provided below.

SIRAL instrument(s) in use: SIRAL - A

# 4. GOP Level 1B Data Quality Check

## 4.1 L1B Product Format Check

Each product, retrieved and unpacked from the science server, is checked to ensure it consists of both an XML header file (.HDR) and a binary product file (.DBL).

Number of products with errors:

0

### 4.2 L1B Product Header Analysis

For all products, a series of pre-defined checks are performed on the MPH and SPH in order to identify any inconsistencies and/or errors raised by the ground-segment processing chain.

#### 4.3 L1B Auxilary Data File Usage Check

Each product is checked for missing Data Set Descriptors with respect to a pre-determined baseline and a