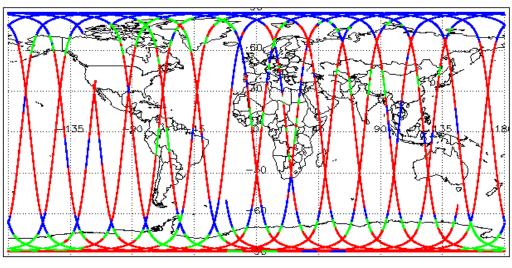

is                    | Nominal                      | Nominal              |
| Auxiliary Data File Usage Check            | Nominal                      | Nominal              |
| Auxiliary Correction Error Check           | Nominal                      | Nominal              |
| Measurement Confidence Data Check          | See Section 4.5, 4.6 and 5.5 | See Section 6.5      |
| Range, SWH & Backscatter Measurement Check | See Section 5.6, 5.7         | See Section 6.6, 6.7 |
| Ocean Retracking Quality Check             | See Section 5.8              | See Section 6.8      |

| wission / instrument news |      |  |
|---------------------------|------|--|
| 31-Aug-2018               |      |  |
| 01-Sep-2018               | None |  |

02-Sep-2018 Nothing planned

# 2. Global Coverage









# 3. Instrument Configuration

The SIRAL instrument configuration for the day of acquisition is provided below.

SIRAL instrument(s) in use: SIRAL - A

# 4. GOP Level 1B Data Quality Check

# 4.1 L1B Product Format Check

Each product, retrieved and unpacked from the science server, is checked to ensure it consists of both an XML header file (.HDR) and a binary product file (.DBL).

Number of products with errors:

0

### 4.2 L1B Product Header Analysis

For all products, a series of pre-defined checks are performed on the MPH and SPH in order to identify any inconsistencies and/or errors raised by the ground-segment processing chain.

#### 4.3 L1B Auxilary Data File Usage Check

Each product is checked for missing Data Set Descriptors with respect to a pre-determined baseline and also