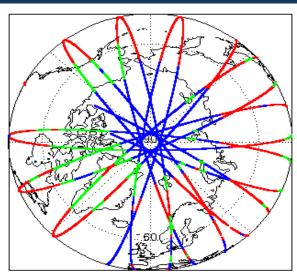

alysis                    | Nominal                      | Nominal              |
| Auxiliary Data File Usage Check            | Nominal                      | Nominal              |
| Auxiliary Correction Error Check           | Nominal                      | Nominal              |
| Measurement Confidence Data Check          | See Section 4.5, 4.6 and 5.5 | See Section 6.5      |
| Range, SWH & Backscatter Measurement Check | See Section 5.6, 5.7         | See Section 6.6, 6.7 |
| Ocean Retracking Quality Check             | See Section 5.8              | See Section 6.8      |

| wission / instrument news |      |  |
|---------------------------|------|--|
| 31-Aug-2018               |      |  |
| 01-Sep-2018               | None |  |

02-Sep-2018 Nothing planned

# 2. Global Coverage









# 3. Instrument Configuration

The SIRAL instrument configuration for the day of acquisition is provided below.

SIRAL instrument(s) in use: SIRAL - A

# 4. GOP Level 1B Data Quality Check

# 4.1 L1B Product Format Check

Each product, retrieved and unpacked from the science server, is checked to ensure it consists of both an XML header file (.HDR) and a binary product file (.DBL).

Number of products with errors:

0

### 4.2 L1B Product Header Analysis

For all products, a series of pre-defined checks are performed on the MPH and SPH in order to identify any inconsistencies and/or errors raised by the ground-segment processing chain.

#### 4.3 L1B Auxilary Data File Usage Check

Each product is checked for missing Data Set Descriptors with respect to a pre-determined baseline and