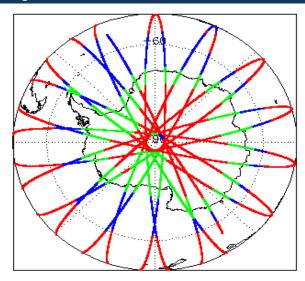

ysis                    | Nominal                      | Nominal              |
| Auxiliary Data File Usage Check            | Nominal                      | Nominal              |
| Auxiliary Correction Error Check           | Nominal                      | Nominal              |
| Measurement Confidence Data Check          | See Section 4.5, 4.6 and 5.5 | See Section 6.5      |
| Range, SWH & Backscatter Measurement Check | See Section 5.6, 5.7         | See Section 6.6, 6.7 |
| Ocean Retracking Quality Check             | See Section 5.8              | See Section 6.8      |

| wission / instrument news |      |  |
|---------------------------|------|--|
| 31-Aug-2018               |      |  |
| 01-Sep-2018               | None |  |

02-Sep-2018 Nothing planned

# 2. Global Coverage









# 3. Instrument Configuration

The SIRAL instrument configuration for the day of acquisition is provided below.

SIRAL instrument(s) in use: SIRAL - A

# 4. GOP Level 1B Data Quality Check

# 4.1 L1B Product Format Check

Each product, retrieved and unpacked from the science server, is checked to ensure it consists of both an XML header file (.HDR) and a binary product file (.DBL).

Number of products with errors:

0

### 4.2 L1B Product Header Analysis

For all products, a series of pre-defined checks are performed on the MPH and SPH in order to identify any inconsistencies and/or errors raised by the ground-segment processing chain.

#### 4.3 L1B Auxilary Data File Usage Check

Each product is checked for missing Data Set Descriptors with respect to a pre-determined baseline and al