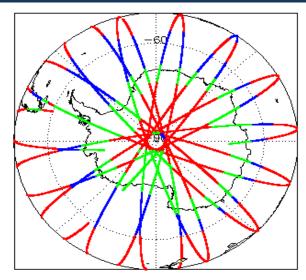

ment Confidence Data Check          | See Section 4.5, 4.6 and 5.5 | See Section 6.5      |
| Range, SWH & Backscatter Measurement Check | See Section 5.6, 5.7         | See Section 6.6, 6.7 |
| Ocean Retracking Quality Check             | See Section 5.8              | See Section 6.8      |

|                            | Mission / Instrument News |                 |  |
|----------------------------|---------------------------|-----------------|--|
|                            | 09-Aug-2018               | None            |  |
| 10-Aug-2018<br>11-Aug-2018 |                           | None            |  |
|                            |                           | Nothing planned |  |
|                            |                           |                 |  |

# 2. Global Coverage









# 3. Instrument Configuration

The SIRAL instrument configuration for the day of acquisition is provided below.

SIRAL instrument(s) in use: SIRAL - A

# 4. GOP Level 1B Data Quality Check

# 4.1 L1B Product Format Check

Each product, retrieved and unpacked from the science server, is checked to ensure it consists of both an XML header file (.HDR) and a binary product file (.DBL).

Number of products with errors:

0

### 4.2 L1B Product Header Analysis

For all products, a series of pre-defined checks are performed on the MPH and SPH in order to identify any inconsistencies and/or errors raised by the ground-segment processing chain.

#### 4.3 L1B Auxilary Data File Usage Check

Each product is checked for missing Data Set Descriptors with respect to a pre-determined baseline and al