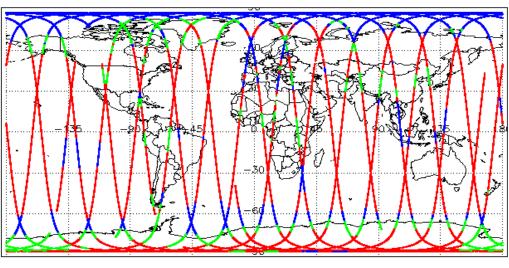

nt Confidence Data Check          | See Section 4.5, 4.6 and 5.5 | See Section 6.5      |
| Range, SWH & Backscatter Measurement Check | See Section 5.6, 5.7         | See Section 6.6, 6.7 |
| Ocean Retracking Quality Check             | See Section 5.8              | See Section 6.8      |

|                            | Mission / Instrument News |                 |  |
|----------------------------|---------------------------|-----------------|--|
|                            | 09-Aug-2018               | None            |  |
| 10-Aug-2018<br>11-Aug-2018 |                           | None            |  |
|                            |                           | Nothing planned |  |
|                            |                           |                 |  |

# 2. Global Coverage









# 3. Instrument Configuration

The SIRAL instrument configuration for the day of acquisition is provided below.

SIRAL instrument(s) in use: SIRAL - A

# 4. GOP Level 1B Data Quality Check

# 4.1 L1B Product Format Check

Each product, retrieved and unpacked from the science server, is checked to ensure it consists of both an XML header file (.HDR) and a binary product file (.DBL).

Number of products with errors:

0

### 4.2 L1B Product Header Analysis

For all products, a series of pre-defined checks are performed on the MPH and SPH in order to identify any inconsistencies and/or errors raised by the ground-segment processing chain.

#### 4.3 L1B Auxilary Data File Usage Check

Each product is checked for missing Data Set Descriptors with respect to a pre-determined baseline and also