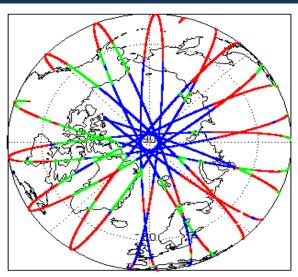

rement Confidence Data Check          | See Section 4.5, 4.6 and 5.5 | See Section 6.5      |
| Range, SWH & Backscatter Measurement Check | See Section 5.6, 5.7         | See Section 6.6, 6.7 |
| Ocean Retracking Quality Check             | See Section 5.8              | See Section 6.8      |

|                            | Mission / Instrument News |                 |  |
|----------------------------|---------------------------|-----------------|--|
|                            | 09-Aug-2018               | None            |  |
| 10-Aug-2018<br>11-Aug-2018 |                           | None            |  |
|                            |                           | Nothing planned |  |
|                            |                           |                 |  |

# 2. Global Coverage









# 3. Instrument Configuration

The SIRAL instrument configuration for the day of acquisition is provided below.

SIRAL instrument(s) in use: SIRAL - A

# 4. GOP Level 1B Data Quality Check

# 4.1 L1B Product Format Check

Each product, retrieved and unpacked from the science server, is checked to ensure it consists of both an XML header file (.HDR) and a binary product file (.DBL).

Number of products with errors:

0

### 4.2 L1B Product Header Analysis

For all products, a series of pre-defined checks are performed on the MPH and SPH in order to identify any inconsistencies and/or errors raised by the ground-segment processing chain.

#### 4.3 L1B Auxilary Data File Usage Check

Each product is checked for missing Data Set Descriptors with respect to a pre-determined baseline and