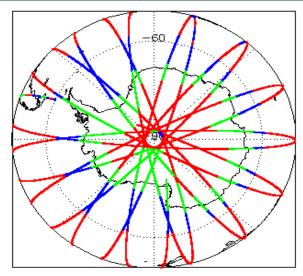

|
| Auxiliary Data File Usage Check            | Nominal                      | Nominal              |
| Auxiliary Correction Error Check           | Nominal                      | Nominal              |
| Measurement Confidence Data Check          | See Section 4.5, 4.6 and 5.5 | See Section 6.5      |
| Range, SWH & Backscatter Measurement Check | See Section 5.6, 5.7         | See Section 6.6, 6.7 |
| Ocean Retracking Quality Check             | See Section 5.8              | See Section 6.8      |

| Mission / Instrument News |                 |  |
|---------------------------|-----------------|--|
| 26-Jul-2018               | None            |  |
| 27-Jul-2018               | None            |  |
| 28-Jul-2018               | Nothing planned |  |

# 2. Global Coverage









# 3. Instrument Configuration

The SIRAL instrument configuration for the day of acquisition is provided below.

SIRAL instrument(s) in use: SIRAL - A

# 4. GOP Level 1B Data Quality Check

## 4.1 L1B Product Format Check

Each product, retrieved and unpacked from the science server, is checked to ensure it consists of both an XML header file (.HDR) and a binary product file (.DBL).

Number of products with errors:

0

## 4.2 L1B Product Header Analysis

For all products, a series of pre-defined checks are performed on the MPH and SPH in order to identify any inconsistencies and/or errors raised by the ground-segment processing chain.

### 4.3 L1B Auxilary Data File Usage Check

Each product is checked for missing Data Set Descriptors with respect to a pre-determined baseline and als