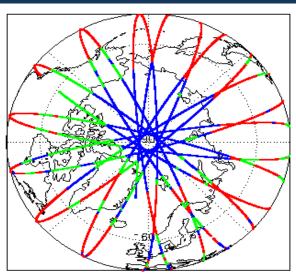

|
| Auxiliary Data File Usage Check            | Nominal                      | Nominal              |
| Auxiliary Correction Error Check           | Nominal                      | Nominal              |
| Measurement Confidence Data Check          | See Section 4.5, 4.6 and 5.5 | See Section 6.5      |
| Range, SWH & Backscatter Measurement Check | See Section 5.6, 5.7         | See Section 6.6, 6.7 |
| Ocean Retracking Quality Check             | See Section 5.8              | See Section 6.8      |

| Mission / Instrument News |                 |  |
|---------------------------|-----------------|--|
| 26-Jul-2018               | None            |  |
| 27-Jul-2018               | None            |  |
| 28-Jul-2018               | Nothing planned |  |

# 2. Global Coverage









# 3. Instrument Configuration

The SIRAL instrument configuration for the day of acquisition is provided below.

SIRAL instrument(s) in use: SIRAL - A

# 4. GOP Level 1B Data Quality Check

## 4.1 L1B Product Format Check

Each product, retrieved and unpacked from the science server, is checked to ensure it consists of both an XML header file (.HDR) and a binary product file (.DBL).

Number of products with errors:

0

## 4.2 L1B Product Header Analysis

For all products, a series of pre-defined checks are performed on the MPH and SPH in order to identify any inconsistencies and/or errors raised by the ground-segment processing chain.

### 4.3 L1B Auxilary Data File Usage Check

Each product is checked for missing Data Set Descriptors with respect to a pre-determined baseline and a