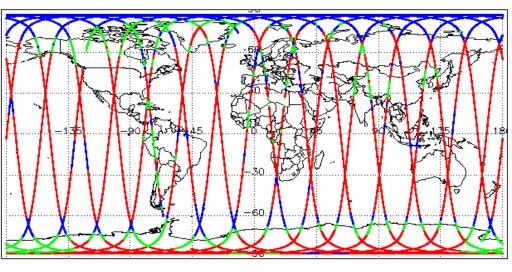

|
| Auxiliary Data File Usage Check            | Nominal                      | Nominal              |
| Auxiliary Correction Error Check           | Nominal                      | Nominal              |
| Measurement Confidence Data Check          | See Section 4.5, 4.6 and 5.5 | See Section 6.5      |
| Range, SWH & Backscatter Measurement Check | See Section 5.6, 5.7         | See Section 6.6, 6.7 |
| Ocean Retracking Quality Check             | See Section 5.8              | See Section 6.8      |

| Mission / Instrument News |                 |  |
|---------------------------|-----------------|--|
| 26-Jul-2018               | None            |  |
| 27-Jul-2018               | None            |  |
| 28-Jul-2018               | Nothing planned |  |

# 2. Global Coverage









# 3. Instrument Configuration

The SIRAL instrument configuration for the day of acquisition is provided below.

SIRAL instrument(s) in use: SIRAL - A

# 4. GOP Level 1B Data Quality Check

## 4.1 L1B Product Format Check

Each product, retrieved and unpacked from the science server, is checked to ensure it consists of both an XML header file (.HDR) and a binary product file (.DBL).

Number of products with errors:

0

## 4.2 L1B Product Header Analysis

For all products, a series of pre-defined checks are performed on the MPH and SPH in order to identify any inconsistencies and/or errors raised by the ground-segment processing chain.

### 4.3 L1B Auxilary Data File Usage Check

Each product is checked for missing Data Set Descriptors with respect to a pre-determined baseline and also