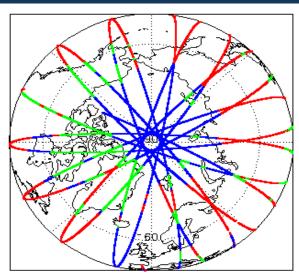

|
| Auxiliary Data File Usage Check            | Nominal                      | Nominal              |
| Auxiliary Correction Error Check           | Nominal                      | Nominal              |
| Measurement Confidence Data Check          | See Section 4.5, 4.6 and 5.5 | See Section 6.5      |
| Range, SWH & Backscatter Measurement Check | See Section 5.6, 5.7         | See Section 6.6, 6.7 |
| Ocean Retracking Quality Check             | See Section 5.8              | See Section 6.8      |

| Mission / Instrument News |                 |  |
|---------------------------|-----------------|--|
| 25-Jul-2018               | None            |  |
| 26-Jul-2018               | None            |  |
| 27-Jul-2018               | Nothing planned |  |

# 2. Global Coverage









# 3. Instrument Configuration

The SIRAL instrument configuration for the day of acquisition is provided below.

SIRAL instrument(s) in use: SIRAL - A

# 4. GOP Level 1B Data Quality Check

# 4.1 L1B Product Format Check

Each product, retrieved and unpacked from the science server, is checked to ensure it consists of both an XML header file (.HDR) and a binary product file (.DBL).

Number of products with errors:

0

### 4.2 L1B Product Header Analysis

For all products, a series of pre-defined checks are performed on the MPH and SPH in order to identify any inconsistencies and/or errors raised by the ground-segment processing chain.

#### 4.3 L1B Auxilary Data File Usage Check

Each product is checked for missing Data Set Descriptors with respect to a pre-determined baseline and