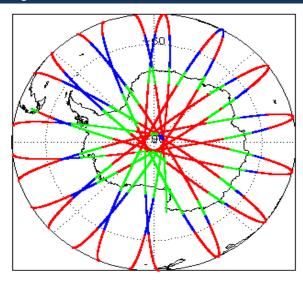

|
| Auxiliary Data File Usage Check            | Nominal                      | Nominal              |
| Auxiliary Correction Error Check           | Nominal                      | Nominal              |
| Measurement Confidence Data Check          | See Section 4.5, 4.6 and 5.5 | See Section 6.5      |
| Range, SWH & Backscatter Measurement Check | See Section 5.6, 5.7         | See Section 6.6, 6.7 |
| Ocean Retracking Quality Check             | See Section 5.8              | See Section 6.8      |

| Mission / Instrument News |                 |  |
|---------------------------|-----------------|--|
| 25-Jul-2018               | None            |  |
| 26-Jul-2018               | None            |  |
| 27-Jul-2018               | Nothing planned |  |

# 2. Global Coverage









# 3. Instrument Configuration

The SIRAL instrument configuration for the day of acquisition is provided below.

SIRAL instrument(s) in use: SIRAL - A

# 4. GOP Level 1B Data Quality Check

# 4.1 L1B Product Format Check

Each product, retrieved and unpacked from the science server, is checked to ensure it consists of both an XML header file (.HDR) and a binary product file (.DBL).

Number of products with errors:

0

### 4.2 L1B Product Header Analysis

For all products, a series of pre-defined checks are performed on the MPH and SPH in order to identify any inconsistencies and/or errors raised by the ground-segment processing chain.

#### 4.3 L1B Auxilary Data File Usage Check

Each product is checked for missing Data Set Descriptors with respect to a pre-determined baseline and al