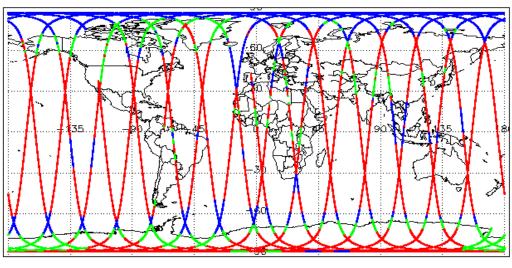

|
| Auxiliary Data File Usage Check            | Nominal                      | Nominal              |
| Auxiliary Correction Error Check           | Nominal                      | Nominal              |
| Measurement Confidence Data Check          | See Section 4.5, 4.6 and 5.5 | See Section 6.5      |
| Range, SWH & Backscatter Measurement Check | See Section 5.6, 5.7         | See Section 6.6, 6.7 |
| Ocean Retracking Quality Check             | See Section 5.8              | See Section 6.8      |

| Mission / Instrument News |                 |  |
|---------------------------|-----------------|--|
| 25-Jul-2018               | None            |  |
| 26-Jul-2018               | None            |  |
| 27-Jul-2018               | Nothing planned |  |

# 2. Global Coverage









# 3. Instrument Configuration

The SIRAL instrument configuration for the day of acquisition is provided below.

SIRAL instrument(s) in use: SIRAL - A

# 4. GOP Level 1B Data Quality Check

# 4.1 L1B Product Format Check

Each product, retrieved and unpacked from the science server, is checked to ensure it consists of both an XML header file (.HDR) and a binary product file (.DBL).

Number of products with errors:

0

### 4.2 L1B Product Header Analysis

For all products, a series of pre-defined checks are performed on the MPH and SPH in order to identify any inconsistencies and/or errors raised by the ground-segment processing chain.

#### 4.3 L1B Auxilary Data File Usage Check

Each product is checked for missing Data Set Descriptors with respect to a pre-determined baseline and also