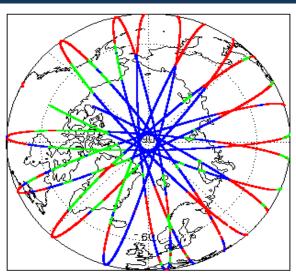

| Nominal                      | Nominal              |
| Auxiliary Data File Usage Check            | Nominal                      | Nominal              |
| Auxiliary Correction Error Check           | Nominal                      | Nominal              |
| Measurement Confidence Data Check          | See Section 4.5, 4.6 and 5.5 | See Section 6.5      |
| Range, SWH & Backscatter Measurement Check | See Section 5.6, 5.7         | See Section 6.6, 6.7 |
| Ocean Retracking Quality Check             | See Section 5.8              | See Section 6.8      |

| ı | Mission / Instru | ment News       |
|---|------------------|-----------------|
|   | 04-Jul-2018      | None            |
|   | 05-Jul-2018      | None            |
|   | 06-Jul-2018      | Nothing planned |

# 2. Global Coverage









# 3. Instrument Configuration

The SIRAL instrument configuration for the day of acquisition is provided below.

SIRAL instrument(s) in use: SIRAL - A

# 4. GOP Level 1B Data Quality Check

## 4.1 L1B Product Format Check

Each product, retrieved and unpacked from the science server, is checked to ensure it consists of both an XML header file (.HDR) and a binary product file (.DBL).

Number of products with errors:

0

### 4.2 L1B Product Header Analysis

For all products, a series of pre-defined checks are performed on the MPH and SPH in order to identify any inconsistencies and/or errors raised by the ground-segment processing chain.

#### 4.3 L1B Auxilary Data File Usage Check

Each product is checked for missing Data Set Descriptors with respect to a pre-determined baseline and