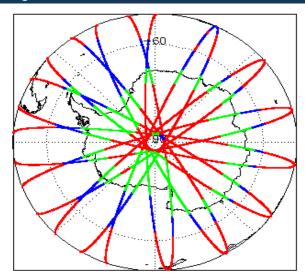

Nominal                      | Nominal              |
| Auxiliary Data File Usage Check            | Nominal                      | Nominal              |
| Auxiliary Correction Error Check           | Nominal                      | Nominal              |
| Measurement Confidence Data Check          | See Section 4.5, 4.6 and 5.5 | See Section 6.5      |
| Range, SWH & Backscatter Measurement Check | See Section 5.6, 5.7         | See Section 6.6, 6.7 |
| Ocean Retracking Quality Check             | See Section 5.8              | See Section 6.8      |

| ı | Mission / Instru | ment News       |
|---|------------------|-----------------|
|   | 04-Jul-2018      | None            |
|   | 05-Jul-2018      | None            |
|   | 06-Jul-2018      | Nothing planned |

# 2. Global Coverage









# 3. Instrument Configuration

The SIRAL instrument configuration for the day of acquisition is provided below.

SIRAL instrument(s) in use: SIRAL - A

# 4. GOP Level 1B Data Quality Check

## 4.1 L1B Product Format Check

Each product, retrieved and unpacked from the science server, is checked to ensure it consists of both an XML header file (.HDR) and a binary product file (.DBL).

Number of products with errors:

0

### 4.2 L1B Product Header Analysis

For all products, a series of pre-defined checks are performed on the MPH and SPH in order to identify any inconsistencies and/or errors raised by the ground-segment processing chain.

#### 4.3 L1B Auxilary Data File Usage Check

Each product is checked for missing Data Set Descriptors with respect to a pre-determined baseline and a