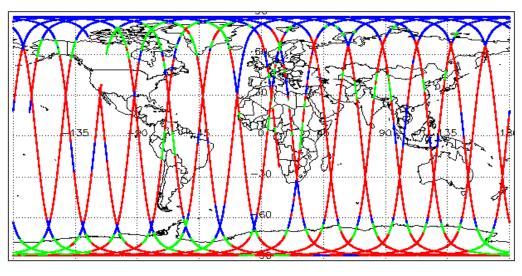

minal                      | Nominal              |
| Auxiliary Data File Usage Check            | Nominal                      | Nominal              |
| Auxiliary Correction Error Check           | Nominal                      | Nominal              |
| Measurement Confidence Data Check          | See Section 4.5, 4.6 and 5.5 | See Section 6.5      |
| Range, SWH & Backscatter Measurement Check | See Section 5.6, 5.7         | See Section 6.6, 6.7 |
| Ocean Retracking Quality Check             | See Section 5.8              | See Section 6.8      |

| ı | Mission / Instru | ment News       |
|---|------------------|-----------------|
|   | 04-Jul-2018      | None            |
|   | 05-Jul-2018      | None            |
|   | 06-Jul-2018      | Nothing planned |

# 2. Global Coverage









# 3. Instrument Configuration

The SIRAL instrument configuration for the day of acquisition is provided below.

SIRAL instrument(s) in use: SIRAL - A

# 4. GOP Level 1B Data Quality Check

## 4.1 L1B Product Format Check

Each product, retrieved and unpacked from the science server, is checked to ensure it consists of both an XML header file (.HDR) and a binary product file (.DBL).

Number of products with errors:

0

### 4.2 L1B Product Header Analysis

For all products, a series of pre-defined checks are performed on the MPH and SPH in order to identify any inconsistencies and/or errors raised by the ground-segment processing chain.

#### 4.3 L1B Auxilary Data File Usage Check

Each product is checked for missing Data Set Descriptors with respect to a pre-determined baseline and als