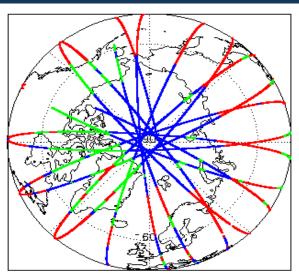

Section 6.6, 6.7 |
| Ocean Retracking Quality Check             | See Section 5.8         | See Section 6.8      |

| ٨ | Mission / Instrument News |                                                                                                 |
|---|---------------------------|-------------------------------------------------------------------------------------------------|
|   | 02-Jul-2018               | None                                                                                            |
|   | 03-Jul-2018               | SIRAL unavailability on 03-Jul-2018 from 12:07:52 to 14:03:02 due to a planned orbit manoeuvre. |
|   | 04-Jul-2018               | Nothing planned                                                                                 |

# 2. Global Coverage









# 3. Instrument Configuration

The SIRAL instrument configuration for the day of acquisition is provided below.

SIRAL instrument(s) in use: SIRAL - A

# 4. GOP Level 1B Data Quality Check

# 4.1 L1B Product Format Check

Each product, retrieved and unpacked from the science server, is checked to ensure it consists of both an XML header file (.HDR) and a binary product file (.DBL).

Number of products with errors:

0

## 4.2 L1B Product Header Analysis

For all products, a series of pre-defined checks are performed on the MPH and SPH in order to identify any inconsistencies and/or errors raised by the ground-segment processing chain.

## 4.3 L1B Auxilary Data File Usage Check

Each product is checked for missing Data Set Descriptors with respect to a pre-determined baseline and als