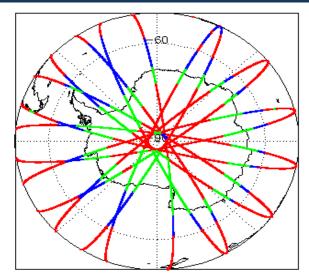

ection 6.6, 6.7 |
| Ocean Retracking Quality Check             | See Section 5.8         | See Section 6.8      |

| ٨ | Mission / Instrument News |                                                                                                 |
|---|---------------------------|-------------------------------------------------------------------------------------------------|
|   | 02-Jul-2018               | None                                                                                            |
|   | 03-Jul-2018               | SIRAL unavailability on 03-Jul-2018 from 12:07:52 to 14:03:02 due to a planned orbit manoeuvre. |
|   | 04-Jul-2018               | Nothing planned                                                                                 |

# 2. Global Coverage









# 3. Instrument Configuration

The SIRAL instrument configuration for the day of acquisition is provided below.

SIRAL instrument(s) in use: SIRAL - A

# 4. GOP Level 1B Data Quality Check

# 4.1 L1B Product Format Check

Each product, retrieved and unpacked from the science server, is checked to ensure it consists of both an XML header file (.HDR) and a binary product file (.DBL).

Number of products with errors:

0

## 4.2 L1B Product Header Analysis

For all products, a series of pre-defined checks are performed on the MPH and SPH in order to identify any inconsistencies and/or errors raised by the ground-segment processing chain.

## 4.3 L1B Auxilary Data File Usage Check

Each product is checked for missing Data Set Descriptors with respect to a pre-determined baseline and also