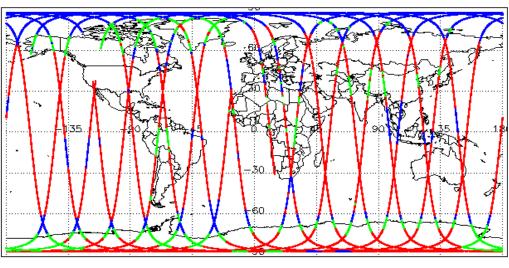

tion 6.6, 6.7 |
| Ocean Retracking Quality Check             | See Section 5.8         | See Section 6.8      |

| ٨ | Mission / Instrument News |                                                                                                 |
|---|---------------------------|-------------------------------------------------------------------------------------------------|
|   | 02-Jul-2018               | None                                                                                            |
|   | 03-Jul-2018               | SIRAL unavailability on 03-Jul-2018 from 12:07:52 to 14:03:02 due to a planned orbit manoeuvre. |
|   | 04-Jul-2018               | Nothing planned                                                                                 |

# 2. Global Coverage









# 3. Instrument Configuration

The SIRAL instrument configuration for the day of acquisition is provided below.

SIRAL instrument(s) in use: SIRAL - A

# 4. GOP Level 1B Data Quality Check

# 4.1 L1B Product Format Check

Each product, retrieved and unpacked from the science server, is checked to ensure it consists of both an XML header file (.HDR) and a binary product file (.DBL).

Number of products with errors:

0

## 4.2 L1B Product Header Analysis

For all products, a series of pre-defined checks are performed on the MPH and SPH in order to identify any inconsistencies and/or errors raised by the ground-segment processing chain.

## 4.3 L1B Auxilary Data File Usage Check

Each product is checked for missing Data Set Descriptors with respect to a pre-determined baseline and also to