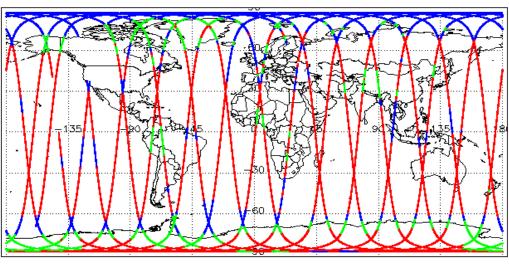

minal              |
| Product Header Analysis                    | Nominal              | Nominal              |
| Auxiliary Data File Usage Check            | Nominal              | Nominal              |
| Auxiliary Correction Error Check           | Nominal              | Nominal              |
| Measurement Confidence Data Check          | See Section 4.5, 4.6 | Nominal              |
| Range, SWH & Backscatter Measurement Check | See Section 5.6, 5.7 | See Section 6.6, 6.7 |
| Ocean Retracking Quality Check             | See Section 5.8      | See Section 6.8      |

| Mission / Instrument News  |      |  |
|----------------------------|------|--|
| 13-Jun-2018                | None |  |
| 13-Jun-2018<br>14-Jun-2018 | None |  |

15-Jun-2018 Nothing planned

# 2. Global Coverage









# 3. Instrument Configuration

The SIRAL instrument configuration for the day of acquisition is provided below.

SIRAL instrument(s) in use: SIRAL - A

# 4. GOP Level 1B Data Quality Check

## 4.1 L1B Product Format Check

Each product, retrieved and unpacked from the science server, is checked to ensure it consists of both an XML header file (.HDR) and a binary product file (.DBL).

Number of products with errors:

0

### 4.2 L1B Product Header Analysis

For all products, a series of pre-defined checks are performed on the MPH and SPH in order to identify any inconsistencies and/or errors raised by the ground-segment processing chain.

#### 4.3 L1B Auxilary Data File Usage Check

Each product is checked for missing Data Set Descriptors with respect to a pre-determined baseline and als