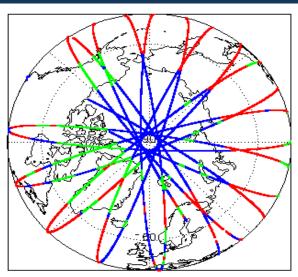

| Nominal              |
| Product Header Analysis                    | Nominal              | Nominal              |
| Auxiliary Data File Usage Check            | Nominal              | Nominal              |
| Auxiliary Correction Error Check           | Nominal              | Nominal              |
| Measurement Confidence Data Check          | See Section 4.5, 4.6 | Nominal              |
| Range, SWH & Backscatter Measurement Check | See Section 5.6, 5.7 | See Section 6.6, 6.7 |
| Ocean Retracking Quality Check             | See Section 5.8      | See Section 6.8      |

| Mission / Instrument News  |      |  |
|----------------------------|------|--|
| 13-Jun-2018                | None |  |
| 13-Jun-2018<br>14-Jun-2018 | None |  |

15-Jun-2018 Nothing planned

# 2. Global Coverage









# 3. Instrument Configuration

The SIRAL instrument configuration for the day of acquisition is provided below.

SIRAL instrument(s) in use: SIRAL - A

# 4. GOP Level 1B Data Quality Check

## 4.1 L1B Product Format Check

Each product, retrieved and unpacked from the science server, is checked to ensure it consists of both an XML header file (.HDR) and a binary product file (.DBL).

Number of products with errors:

0

### 4.2 L1B Product Header Analysis

For all products, a series of pre-defined checks are performed on the MPH and SPH in order to identify any inconsistencies and/or errors raised by the ground-segment processing chain.

#### 4.3 L1B Auxilary Data File Usage Check

Each product is checked for missing Data Set Descriptors with respect to a pre-determined baseline and