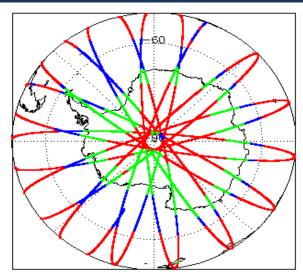

Nominal              |
| Product Header Analysis                    | Nominal              | Nominal              |
| Auxiliary Data File Usage Check            | Nominal              | Nominal              |
| Auxiliary Correction Error Check           | Nominal              | Nominal              |
| Measurement Confidence Data Check          | See Section 4.5, 4.6 | Nominal              |
| Range, SWH & Backscatter Measurement Check | See Section 5.6, 5.7 | See Section 6.6, 6.7 |
| Ocean Retracking Quality Check             | See Section 5.8      | See Section 6.8      |

| Mission / Instrument News  |      |  |
|----------------------------|------|--|
| 13-Jun-2018                | None |  |
| 13-Jun-2018<br>14-Jun-2018 | None |  |

15-Jun-2018 Nothing planned

# 2. Global Coverage









# 3. Instrument Configuration

The SIRAL instrument configuration for the day of acquisition is provided below.

SIRAL instrument(s) in use: SIRAL - A

# 4. GOP Level 1B Data Quality Check

## 4.1 L1B Product Format Check

Each product, retrieved and unpacked from the science server, is checked to ensure it consists of both an XML header file (.HDR) and a binary product file (.DBL).

Number of products with errors:

0

### 4.2 L1B Product Header Analysis

For all products, a series of pre-defined checks are performed on the MPH and SPH in order to identify any inconsistencies and/or errors raised by the ground-segment processing chain.

#### 4.3 L1B Auxilary Data File Usage Check

Each product is checked for missing Data Set Descriptors with respect to a pre-determined baseline and a