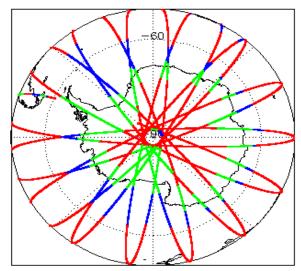

|
| Auxiliary Data File Usage Check            | Nominal                      | Nominal              |
| Auxiliary Correction Error Check           | Nominal                      | Nominal              |
| Measurement Confidence Data Check          | See Section 4.5, 4.6 and 5.5 | See Section 6.5      |
| Range, SWH & Backscatter Measurement Check | See Section 5.6, 5.7         | See Section 6.6, 6.7 |
| Ocean Retracking Quality Check             | See Section 5.8              | See Section 6.8      |

| Mission / Instrument News |                 |  |
|---------------------------|-----------------|--|
| 31-May-2018               | None            |  |
| 01-Jun-2018               | None            |  |
| 02-Jun-2018               | Nothing planned |  |

# 2. Global Coverage









# 3. Instrument Configuration

The SIRAL instrument configuration for the day of acquisition is provided below.

SIRAL instrument(s) in use: SIRAL - A

# 4. GOP Level 1B Data Quality Check

## 4.1 L1B Product Format Check

Each product, retrieved and unpacked from the science server, is checked to ensure it consists of both an XML header file (.HDR) and a binary product file (.DBL).

Number of products with errors:

0

### 4.2 L1B Product Header Analysis

For all products, a series of pre-defined checks are performed on the MPH and SPH in order to identify any inconsistencies and/or errors raised by the ground-segment processing chain.

#### 4.3 L1B Auxilary Data File Usage Check

Each product is checked for missing Data Set Descriptors with respect to a pre-determined baseline and a