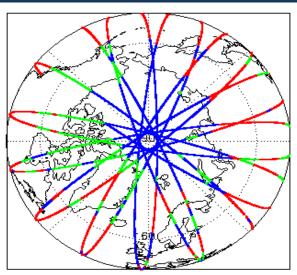

|
| Auxiliary Data File Usage Check            | Nominal                      | Nominal              |
| Auxiliary Correction Error Check           | Nominal                      | Nominal              |
| Measurement Confidence Data Check          | See Section 4.5, 4.6 and 5.5 | See Section 6.5      |
| Range, SWH & Backscatter Measurement Check | See Section 5.6, 5.7         | See Section 6.6, 6.7 |
| Ocean Retracking Quality Check             | See Section 5.8              | See Section 6.8      |

| Mission / Instrument News |                 |  |
|---------------------------|-----------------|--|
| 31-May-2018               | None            |  |
| 01-Jun-2018               | None            |  |
| 02-Jun-2018               | Nothing planned |  |

# 2. Global Coverage









# 3. Instrument Configuration

The SIRAL instrument configuration for the day of acquisition is provided below.

SIRAL instrument(s) in use: SIRAL - A

# 4. GOP Level 1B Data Quality Check

## 4.1 L1B Product Format Check

Each product, retrieved and unpacked from the science server, is checked to ensure it consists of both an XML header file (.HDR) and a binary product file (.DBL).

Number of products with errors:

0

### 4.2 L1B Product Header Analysis

For all products, a series of pre-defined checks are performed on the MPH and SPH in order to identify any inconsistencies and/or errors raised by the ground-segment processing chain.

#### 4.3 L1B Auxilary Data File Usage Check

Each product is checked for missing Data Set Descriptors with respect to a pre-determined baseline and