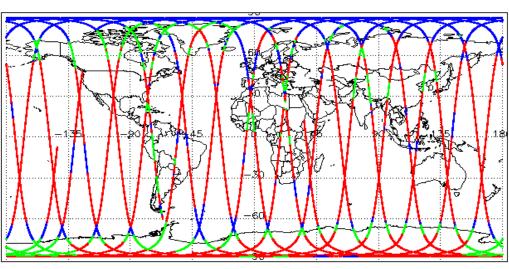

|
| Auxiliary Data File Usage Check            | Nominal                      | Nominal              |
| Auxiliary Correction Error Check           | Nominal                      | Nominal              |
| Measurement Confidence Data Check          | See Section 4.5, 4.6 and 5.5 | See Section 6.5      |
| Range, SWH & Backscatter Measurement Check | See Section 5.6, 5.7         | See Section 6.6, 6.7 |
| Ocean Retracking Quality Check             | See Section 5.8              | See Section 6.8      |

| Mission / Instrument News |                 |  |
|---------------------------|-----------------|--|
| 31-May-2018               | None            |  |
| 01-Jun-2018               | None            |  |
| 02-Jun-2018               | Nothing planned |  |

# 2. Global Coverage









# 3. Instrument Configuration

The SIRAL instrument configuration for the day of acquisition is provided below.

SIRAL instrument(s) in use: SIRAL - A

# 4. GOP Level 1B Data Quality Check

## 4.1 L1B Product Format Check

Each product, retrieved and unpacked from the science server, is checked to ensure it consists of both an XML header file (.HDR) and a binary product file (.DBL).

Number of products with errors:

0

### 4.2 L1B Product Header Analysis

For all products, a series of pre-defined checks are performed on the MPH and SPH in order to identify any inconsistencies and/or errors raised by the ground-segment processing chain.

#### 4.3 L1B Auxilary Data File Usage Check

Each product is checked for missing Data Set Descriptors with respect to a pre-determined baseline and als