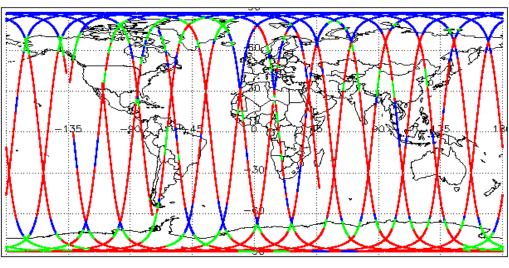

File Usage Check            | Nominal              | Nominal              |
| Auxiliary Correction Error Check           | Nominal              | Nominal              |
| Measurement Confidence Data Check          | See Section 4.6      | Nominal              |
| Range, SWH & Backscatter Measurement Check | See Section 5.6, 5.7 | See Section 6.6, 6.7 |
| Ocean Retracking Quality Check             | See Section 5.8      | See Section 6.8      |

| Mission / Instrument News |                 |  |  |
|---------------------------|-----------------|--|--|
| 20-May-2018               |                 |  |  |
| 21-May-2018               | None            |  |  |
| 22-May-2018               | Nothing planned |  |  |
|                           |                 |  |  |

# 2. Global Coverage









# 3. Instrument Configuration

The SIRAL instrument configuration for the day of acquisition is provided below.

SIRAL instrument(s) in use: SIRAL - A

# 4. GOP Level 1B Data Quality Check

## 4.1 L1B Product Format Check

Each product, retrieved and unpacked from the science server, is checked to ensure it consists of both an XML header file (.HDR) and a binary product file (.DBL).

Number of products with errors:

0

## 4.2 L1B Product Header Analysis

For all products, a series of pre-defined checks are performed on the MPH and SPH in order to identify any inconsistencies and/or errors raised by the ground-segment processing chain.

#### 4.3 L1B Auxilary Data File Usage Check

Each product is checked for missing Data Set Descriptors with respect to a pre-determined baseline and also