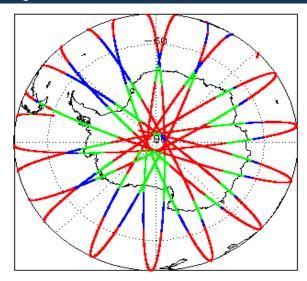

a File Usage Check            | Nominal              | Nominal              |
| Auxiliary Correction Error Check           | Nominal              | Nominal              |
| Measurement Confidence Data Check          | See Section 4.6      | Nominal              |
| Range, SWH & Backscatter Measurement Check | See Section 5.6, 5.7 | See Section 6.6, 6.7 |
| Ocean Retracking Quality Check             | See Section 5.8      | See Section 6.8      |

| Mission / Instrument News |                 |  |  |
|---------------------------|-----------------|--|--|
| 20-May-2018               |                 |  |  |
| 21-May-2018               | None            |  |  |
| 22-May-2018               | Nothing planned |  |  |
|                           |                 |  |  |

# 2. Global Coverage









# 3. Instrument Configuration

The SIRAL instrument configuration for the day of acquisition is provided below.

SIRAL instrument(s) in use: SIRAL - A

# 4. GOP Level 1B Data Quality Check

## 4.1 L1B Product Format Check

Each product, retrieved and unpacked from the science server, is checked to ensure it consists of both an XML header file (.HDR) and a binary product file (.DBL).

Number of products with errors:

0

## 4.2 L1B Product Header Analysis

For all products, a series of pre-defined checks are performed on the MPH and SPH in order to identify any inconsistencies and/or errors raised by the ground-segment processing chain.

#### 4.3 L1B Auxilary Data File Usage Check

Each product is checked for missing Data Set Descriptors with respect to a pre-determined baseline and al