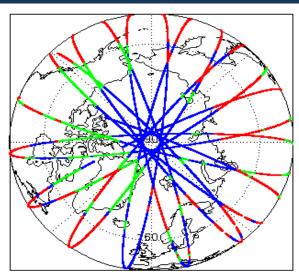

ata File Usage Check            | Nominal              | Nominal              |
| Auxiliary Correction Error Check           | Nominal              | Nominal              |
| Measurement Confidence Data Check          | See Section 4.6      | Nominal              |
| Range, SWH & Backscatter Measurement Check | See Section 5.6, 5.7 | See Section 6.6, 6.7 |
| Ocean Retracking Quality Check             | See Section 5.8      | See Section 6.8      |

| Mission / Instrument News |                 |  |  |
|---------------------------|-----------------|--|--|
| 20-May-2018               |                 |  |  |
| 21-May-2018               | None            |  |  |
| 22-May-2018               | Nothing planned |  |  |
|                           |                 |  |  |

# 2. Global Coverage









# 3. Instrument Configuration

The SIRAL instrument configuration for the day of acquisition is provided below.

SIRAL instrument(s) in use: SIRAL - A

# 4. GOP Level 1B Data Quality Check

## 4.1 L1B Product Format Check

Each product, retrieved and unpacked from the science server, is checked to ensure it consists of both an XML header file (.HDR) and a binary product file (.DBL).

Number of products with errors:

0

## 4.2 L1B Product Header Analysis

For all products, a series of pre-defined checks are performed on the MPH and SPH in order to identify any inconsistencies and/or errors raised by the ground-segment processing chain.

#### 4.3 L1B Auxilary Data File Usage Check

Each product is checked for missing Data Set Descriptors with respect to a pre-determined baseline and