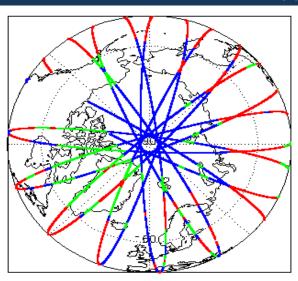

alysis                    | Nominal                      | Nominal              |
| Auxiliary Data File Usage Check            | Nominal                      | Nominal              |
| Auxiliary Correction Error Check           | Nominal                      | Nominal              |
| Measurement Confidence Data Check          | See Section 4.5, 4.6 and 5.5 | See Section 6.5      |
| Range, SWH & Backscatter Measurement Check | See Section 5.6, 5.7         | See Section 6.6, 6.7 |
| Ocean Retracking Quality Check             | See Section 5.8              | See Section 6.8      |

| Mission / Instrument News |      |  |
|---------------------------|------|--|
| 15-May-2018               | None |  |
| 16-May-2018               | None |  |

17-May-2018 Nothing planned

# 2. Global Coverage









# 3. Instrument Configuration

The SIRAL instrument configuration for the day of acquisition is provided below.

SIRAL instrument(s) in use: SIRAL - A

# 4. GOP Level 1B Data Quality Check

## 4.1 L1B Product Format Check

Each product, retrieved and unpacked from the science server, is checked to ensure it consists of both an XML header file (.HDR) and a binary product file (.DBL).

Number of products with errors:

0

### 4.2 L1B Product Header Analysis

For all products, a series of pre-defined checks are performed on the MPH and SPH in order to identify any inconsistencies and/or errors raised by the ground-segment processing chain.

### 4.3 L1B Auxilary Data File Usage Check

Each product is checked for missing Data Set Descriptors with respect to a pre-determined baseline and