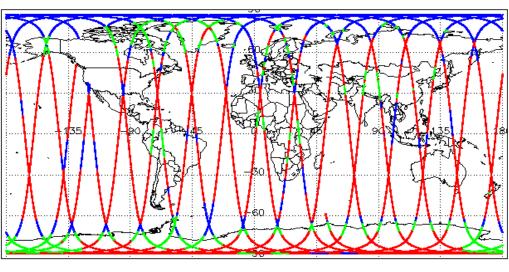

is                    | Nominal                      | Nominal              |
| Auxiliary Data File Usage Check            | Nominal                      | Nominal              |
| Auxiliary Correction Error Check           | Nominal                      | Nominal              |
| Measurement Confidence Data Check          | See Section 4.5, 4.6 and 5.5 | See Section 6.5      |
| Range, SWH & Backscatter Measurement Check | See Section 5.6, 5.7         | See Section 6.6, 6.7 |
| Ocean Retracking Quality Check             | See Section 5.8              | See Section 6.8      |

| Mission / Instrument News |      |  |
|---------------------------|------|--|
| 15-May-2018               | None |  |
| 16-May-2018               | None |  |

17-May-2018 Nothing planned

# 2. Global Coverage









# 3. Instrument Configuration

The SIRAL instrument configuration for the day of acquisition is provided below.

SIRAL instrument(s) in use: SIRAL - A

# 4. GOP Level 1B Data Quality Check

## 4.1 L1B Product Format Check

Each product, retrieved and unpacked from the science server, is checked to ensure it consists of both an XML header file (.HDR) and a binary product file (.DBL).

Number of products with errors:

0

### 4.2 L1B Product Header Analysis

For all products, a series of pre-defined checks are performed on the MPH and SPH in order to identify any inconsistencies and/or errors raised by the ground-segment processing chain.

### 4.3 L1B Auxilary Data File Usage Check

Each product is checked for missing Data Set Descriptors with respect to a pre-determined baseline and also