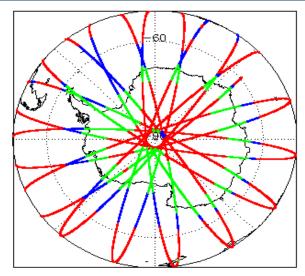

ysis                    | Nominal                      | Nominal              |
| Auxiliary Data File Usage Check            | Nominal                      | Nominal              |
| Auxiliary Correction Error Check           | Nominal                      | Nominal              |
| Measurement Confidence Data Check          | See Section 4.5, 4.6 and 5.5 | See Section 6.5      |
| Range, SWH & Backscatter Measurement Check | See Section 5.6, 5.7         | See Section 6.6, 6.7 |
| Ocean Retracking Quality Check             | See Section 5.8              | See Section 6.8      |

| Mission / Instrument News |      |  |
|---------------------------|------|--|
| 15-May-2018               | None |  |
| 16-May-2018               | None |  |

17-May-2018 Nothing planned

# 2. Global Coverage









# 3. Instrument Configuration

The SIRAL instrument configuration for the day of acquisition is provided below.

SIRAL instrument(s) in use: SIRAL - A

# 4. GOP Level 1B Data Quality Check

## 4.1 L1B Product Format Check

Each product, retrieved and unpacked from the science server, is checked to ensure it consists of both an XML header file (.HDR) and a binary product file (.DBL).

Number of products with errors:

0

### 4.2 L1B Product Header Analysis

For all products, a series of pre-defined checks are performed on the MPH and SPH in order to identify any inconsistencies and/or errors raised by the ground-segment processing chain.

### 4.3 L1B Auxilary Data File Usage Check

Each product is checked for missing Data Set Descriptors with respect to a pre-determined baseline and al