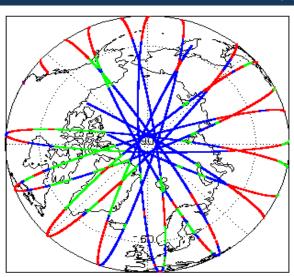

| Nominal              |
| Product Header Analysis                    | See Section 5.2      | Nominal              |
| Auxiliary Data File Usage Check            | Nominal              | Nominal              |
| Auxiliary Correction Error Check           | Nominal              | Nominal              |
| Measurement Confidence Data Check          | See Section 4.6      | Nominal              |
| Range, SWH & Backscatter Measurement Check | See Section 5.6, 5.7 | See Section 6.6, 6.7 |
| Ocean Retracking Quality Check             | See Section 5.8      | See Section 6.8      |

| wission / instrument news |      |  |
|---------------------------|------|--|
| 13-May-2018               | None |  |
| 14-May-2018               | None |  |

15-May-2018 Nothing planned

# 2. Global Coverage









## 3. Instrument Configuration

The SIRAL instrument configuration for the day of acquisition is provided below.

SIRAL instrument(s) in use: SIRAL - A

## 4. GOP Level 1B Data Quality Check

## 4.1 L1B Product Format Check

Each product, retrieved and unpacked from the science server, is checked to ensure it consists of both an XML header file (.HDR) and a binary product file (.DBL).

Number of products with errors:

0

### 4.2 L1B Product Header Analysis

For all products, a series of pre-defined checks are performed on the MPH and SPH in order to identify any inconsistencies and/or errors raised by the ground-segment processing chain.

#### 4.3 L1B Auxilary Data File Usage Check

Each product is checked for missing Data Set Descriptors with respect to a pre-determined baseline a