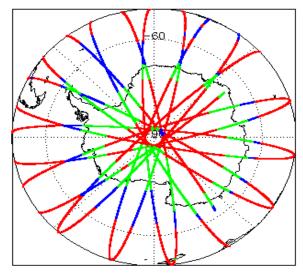

| Nominal              |
| Product Header Analysis                    | See Section 5.2      | Nominal              |
| Auxiliary Data File Usage Check            | Nominal              | Nominal              |
| Auxiliary Correction Error Check           | Nominal              | Nominal              |
| Measurement Confidence Data Check          | See Section 4.6      | Nominal              |
| Range, SWH & Backscatter Measurement Check | See Section 5.6, 5.7 | See Section 6.6, 6.7 |
| Ocean Retracking Quality Check             | See Section 5.8      | See Section 6.8      |

| wission / instrument news |      |  |
|---------------------------|------|--|
| 13-May-2018               | None |  |
| 14-May-2018               | None |  |

15-May-2018 Nothing planned

# 2. Global Coverage









## 3. Instrument Configuration

The SIRAL instrument configuration for the day of acquisition is provided below.

SIRAL instrument(s) in use: SIRAL - A

## 4. GOP Level 1B Data Quality Check

## 4.1 L1B Product Format Check

Each product, retrieved and unpacked from the science server, is checked to ensure it consists of both an XML header file (.HDR) and a binary product file (.DBL).

Number of products with errors:

0

### 4.2 L1B Product Header Analysis

For all products, a series of pre-defined checks are performed on the MPH and SPH in order to identify any inconsistencies and/or errors raised by the ground-segment processing chain.

#### 4.3 L1B Auxilary Data File Usage Check

Each product is checked for missing Data Set Descriptors with respect to a pre-determined baseline and