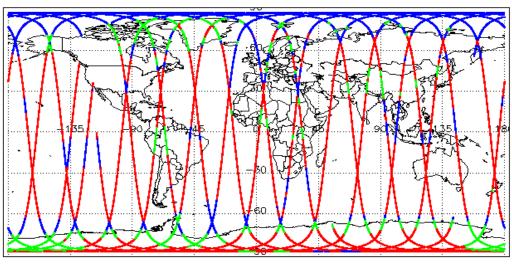

| Nominal              |
| Product Header Analysis                    | See Section 5.2      | Nominal              |
| Auxiliary Data File Usage Check            | Nominal              | Nominal              |
| Auxiliary Correction Error Check           | Nominal              | Nominal              |
| Measurement Confidence Data Check          | See Section 4.6      | Nominal              |
| Range, SWH & Backscatter Measurement Check | See Section 5.6, 5.7 | See Section 6.6, 6.7 |
| Ocean Retracking Quality Check             | See Section 5.8      | See Section 6.8      |

| wission / instrument news |      |  |
|---------------------------|------|--|
| 13-May-2018               | None |  |
| 14-May-2018               | None |  |

15-May-2018 Nothing planned

# 2. Global Coverage









## 3. Instrument Configuration

The SIRAL instrument configuration for the day of acquisition is provided below.

SIRAL instrument(s) in use: SIRAL - A

## 4. GOP Level 1B Data Quality Check

## 4.1 L1B Product Format Check

Each product, retrieved and unpacked from the science server, is checked to ensure it consists of both an XML header file (.HDR) and a binary product file (.DBL).

Number of products with errors:

0

### 4.2 L1B Product Header Analysis

For all products, a series of pre-defined checks are performed on the MPH and SPH in order to identify any inconsistencies and/or errors raised by the ground-segment processing chain.

#### 4.3 L1B Auxilary Data File Usage Check

Each product is checked for missing Data Set Descriptors with respect to a pre-determined baseline and a