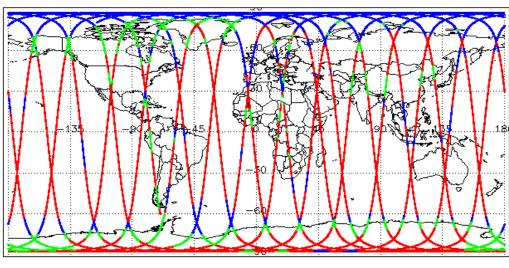

| Nominal              |
| Product Header Analysis                    | Nominal              | Nominal              |
| Auxiliary Data File Usage Check            | Nominal              | Nominal              |
| Auxiliary Correction Error Check           | Nominal              | Nominal              |
| Measurement Confidence Data Check          | See Section 4.6      | Nominal              |
| Range, SWH & Backscatter Measurement Check | See Section 5.6, 5.7 | See Section 6.6, 6.7 |
| Ocean Retracking Quality Check             | See Section 5.8      | See Section 6.8      |

| Mission / Instrument News |      |  |
|---------------------------|------|--|
| 10-May-2018               |      |  |
| 11-May-2018               | None |  |

12-May-2018 Nothing planned

# 2. Global Coverage









# 3. Instrument Configuration

The SIRAL instrument configuration for the day of acquisition is provided below.

SIRAL instrument(s) in use: SIRAL - A

# 4. GOP Level 1B Data Quality Check

# 4.1 L1B Product Format Check

Each product, retrieved and unpacked from the science server, is checked to ensure it consists of both an XML header file (.HDR) and a binary product file (.DBL).

Number of products with errors:

0

## 4.2 L1B Product Header Analysis

For all products, a series of pre-defined checks are performed on the MPH and SPH in order to identify any inconsistencies and/or errors raised by the ground-segment processing chain.

### 4.3 L1B Auxilary Data File Usage Check

Each product is checked for missing Data Set Descriptors with respect to a pre-determined baseline and also t