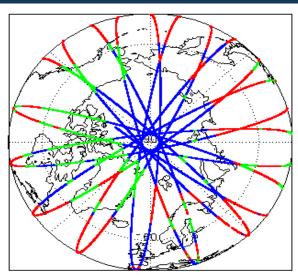

| Nominal              |
| Product Header Analysis                    | Nominal              | Nominal              |
| Auxiliary Data File Usage Check            | Nominal              | Nominal              |
| Auxiliary Correction Error Check           | Nominal              | Nominal              |
| Measurement Confidence Data Check          | See Section 4.6      | Nominal              |
| Range, SWH & Backscatter Measurement Check | See Section 5.6, 5.7 | See Section 6.6, 6.7 |
| Ocean Retracking Quality Check             | See Section 5.8      | See Section 6.8      |

| Mission / Instrument News |      |  |
|---------------------------|------|--|
| 10-May-2018               |      |  |
| 11-May-2018               | None |  |

12-May-2018 Nothing planned

# 2. Global Coverage









# 3. Instrument Configuration

The SIRAL instrument configuration for the day of acquisition is provided below.

SIRAL instrument(s) in use: SIRAL - A

# 4. GOP Level 1B Data Quality Check

# 4.1 L1B Product Format Check

Each product, retrieved and unpacked from the science server, is checked to ensure it consists of both an XML header file (.HDR) and a binary product file (.DBL).

Number of products with errors:

0

## 4.2 L1B Product Header Analysis

For all products, a series of pre-defined checks are performed on the MPH and SPH in order to identify any inconsistencies and/or errors raised by the ground-segment processing chain.

### 4.3 L1B Auxilary Data File Usage Check

Each product is checked for missing Data Set Descriptors with respect to a pre-determined baseline and al