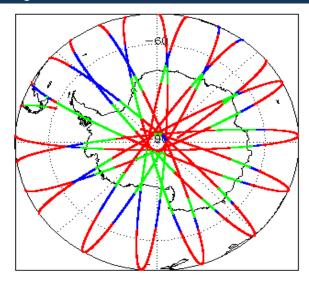

| Nominal              |
| Product Header Analysis                    | Nominal              | Nominal              |
| Auxiliary Data File Usage Check            | Nominal              | Nominal              |
| Auxiliary Correction Error Check           | Nominal              | Nominal              |
| Measurement Confidence Data Check          | See Section 4.6      | Nominal              |
| Range, SWH & Backscatter Measurement Check | See Section 5.6, 5.7 | See Section 6.6, 6.7 |
| Ocean Retracking Quality Check             | See Section 5.8      | See Section 6.8      |

| Mission / Instrument News |      |  |
|---------------------------|------|--|
| 10-May-2018               |      |  |
| 11-May-2018               | None |  |

12-May-2018 Nothing planned

# 2. Global Coverage









# 3. Instrument Configuration

The SIRAL instrument configuration for the day of acquisition is provided below.

SIRAL instrument(s) in use: SIRAL - A

# 4. GOP Level 1B Data Quality Check

# 4.1 L1B Product Format Check

Each product, retrieved and unpacked from the science server, is checked to ensure it consists of both an XML header file (.HDR) and a binary product file (.DBL).

Number of products with errors:

0

## 4.2 L1B Product Header Analysis

For all products, a series of pre-defined checks are performed on the MPH and SPH in order to identify any inconsistencies and/or errors raised by the ground-segment processing chain.

### 4.3 L1B Auxilary Data File Usage Check

Each product is checked for missing Data Set Descriptors with respect to a pre-determined baseline and also