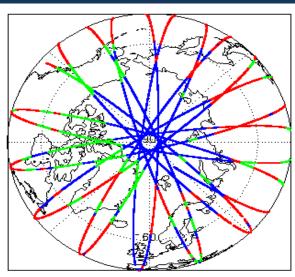

| Nominal              |
| Product Header Analysis                    | Nominal              | Nominal              |
| Auxiliary Data File Usage Check            | Nominal              | Nominal              |
| Auxiliary Correction Error Check           | Nominal              | Nominal              |
| Measurement Confidence Data Check          | See Section 4.5, 4.6 | Nominal              |
| Range, SWH & Backscatter Measurement Check | See Section 5.6, 5.7 | See Section 6.6, 6.7 |
| Ocean Retracking Quality Check             | See Section 5.8      | See Section 6.8      |

| Mission / Instrument News |      |  |
|---------------------------|------|--|
| 06-May-2018               | None |  |
| 07-May-2018               | None |  |

08-May-2018 Nothing planned

# 2. Global Coverage









# 3. Instrument Configuration

The SIRAL instrument configuration for the day of acquisition is provided below.

SIRAL instrument(s) in use: SIRAL - A

# 4. GOP Level 1B Data Quality Check

# 4.1 L1B Product Format Check

Each product, retrieved and unpacked from the science server, is checked to ensure it consists of both an XML header file (.HDR) and a binary product file (.DBL).

Number of products with errors:

0

### 4.2 L1B Product Header Analysis

For all products, a series of pre-defined checks are performed on the MPH and SPH in order to identify any inconsistencies and/or errors raised by the ground-segment processing chain.

#### 4.3 L1B Auxilary Data File Usage Check

Each product is checked for missing Data Set Descriptors with respect to a pre-determined baseline and