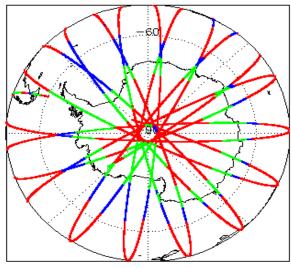

| Nominal              |
| Product Header Analysis                    | Nominal              | Nominal              |
| Auxiliary Data File Usage Check            | Nominal              | Nominal              |
| Auxiliary Correction Error Check           | Nominal              | Nominal              |
| Measurement Confidence Data Check          | See Section 4.5, 4.6 | Nominal              |
| Range, SWH & Backscatter Measurement Check | See Section 5.6, 5.7 | See Section 6.6, 6.7 |
| Ocean Retracking Quality Check             | See Section 5.8      | See Section 6.8      |

| Mission / Instrument News |      |  |
|---------------------------|------|--|
| 06-May-2018               | None |  |
| 07-May-2018               | None |  |

08-May-2018 Nothing planned

# 2. Global Coverage









# 3. Instrument Configuration

The SIRAL instrument configuration for the day of acquisition is provided below.

SIRAL instrument(s) in use: SIRAL - A

# 4. GOP Level 1B Data Quality Check

# 4.1 L1B Product Format Check

Each product, retrieved and unpacked from the science server, is checked to ensure it consists of both an XML header file (.HDR) and a binary product file (.DBL).

Number of products with errors:

0

### 4.2 L1B Product Header Analysis

For all products, a series of pre-defined checks are performed on the MPH and SPH in order to identify any inconsistencies and/or errors raised by the ground-segment processing chain.

#### 4.3 L1B Auxilary Data File Usage Check

Each product is checked for missing Data Set Descriptors with respect to a pre-determined baseline and al