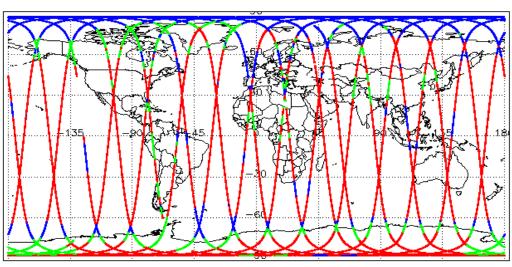

| Nominal              |
| Product Header Analysis                    | Nominal              | Nominal              |
| Auxiliary Data File Usage Check            | Nominal              | Nominal              |
| Auxiliary Correction Error Check           | Nominal              | Nominal              |
| Measurement Confidence Data Check          | See Section 4.5, 4.6 | Nominal              |
| Range, SWH & Backscatter Measurement Check | See Section 5.6, 5.7 | See Section 6.6, 6.7 |
| Ocean Retracking Quality Check             | See Section 5.8      | See Section 6.8      |

| Mission / Instrument News |      |  |
|---------------------------|------|--|
| 06-May-2018               | None |  |
| 07-May-2018               | None |  |

08-May-2018 Nothing planned

# 2. Global Coverage









# 3. Instrument Configuration

The SIRAL instrument configuration for the day of acquisition is provided below.

SIRAL instrument(s) in use: SIRAL - A

# 4. GOP Level 1B Data Quality Check

# 4.1 L1B Product Format Check

Each product, retrieved and unpacked from the science server, is checked to ensure it consists of both an XML header file (.HDR) and a binary product file (.DBL).

Number of products with errors:

0

### 4.2 L1B Product Header Analysis

For all products, a series of pre-defined checks are performed on the MPH and SPH in order to identify any inconsistencies and/or errors raised by the ground-segment processing chain.

#### 4.3 L1B Auxilary Data File Usage Check

Each product is checked for missing Data Set Descriptors with respect to a pre-determined baseline and also