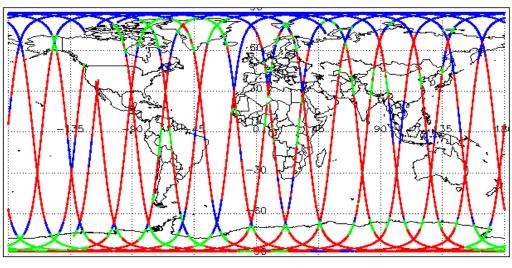

er Analysis                    | Nominal                      | Nominal              |
| Auxiliary Data File Usage Check            | Nominal                      | Nominal              |
| Auxiliary Correction Error Check           | Nominal                      | Nominal              |
| Measurement Confidence Data Check          | See Section 4.5, 4.6 and 5.5 | See Section 6.5      |
| Range, SWH & Backscatter Measurement Check | See Section 5.6, 5.7         | See Section 6.6, 6.7 |
| Ocean Retracking Quality Check             | See Section 5.8              | See Section 6.8      |

| Mission / Instrument News |      |
|---------------------------|------|
| 05-May-2018               | None |
| 06-May-2018               | None |

# 07-May-2018 Nothing planned

## 2. Global Coverage









## 3. Instrument Configuration

The SIRAL instrument configuration for the day of acquisition is provided below.

SIRAL instrument(s) in use: SIRAL - A

## 4. GOP Level 1B Data Quality Check

### 4.1 L1B Product Format Check

Each product, retrieved and unpacked from the science server, is checked to ensure it consists of both an XML header file (.HDR) and a binary product file (.DBL).

Number of products with errors:

0

### 4.2 L1B Product Header Analysis

For all products, a series of pre-defined checks are performed on the MPH and SPH in order to identify any inconsistencies and/or errors raised by the ground-segment processing chain.

#### 4.3 L1B Auxilary Data File Usage Check

Each product is checked for missing Data Set Descriptors with respect to a pre-determined baseline and