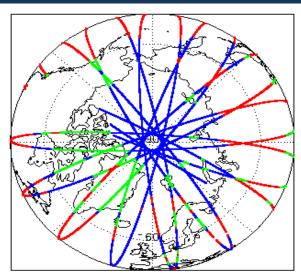

Header Analysis                    | Nominal                      | Nominal              |
| Auxiliary Data File Usage Check            | Nominal                      | Nominal              |
| Auxiliary Correction Error Check           | Nominal                      | Nominal              |
| Measurement Confidence Data Check          | See Section 4.5, 4.6 and 5.5 | See Section 6.5      |
| Range, SWH & Backscatter Measurement Check | See Section 5.6, 5.7         | See Section 6.6, 6.7 |
| Ocean Retracking Quality Check             | See Section 5.8              | See Section 6.8      |

| Mission / Instrument News |      |
|---------------------------|------|
| 05-May-2018               | None |
| 06-May-2018               | None |

# 07-May-2018 Nothing planned

## 2. Global Coverage









## 3. Instrument Configuration

The SIRAL instrument configuration for the day of acquisition is provided below.

SIRAL instrument(s) in use: SIRAL - A

## 4. GOP Level 1B Data Quality Check

### 4.1 L1B Product Format Check

Each product, retrieved and unpacked from the science server, is checked to ensure it consists of both an XML header file (.HDR) and a binary product file (.DBL).

Number of products with errors:

0

### 4.2 L1B Product Header Analysis

For all products, a series of pre-defined checks are performed on the MPH and SPH in order to identify any inconsistencies and/or errors raised by the ground-segment processing chain.

#### 4.3 L1B Auxilary Data File Usage Check

Each product is checked for missing Data Set Descriptors with respect to a pre-determined baseline