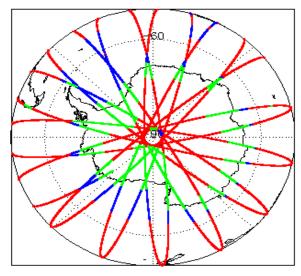

ader Analysis                    | Nominal                      | Nominal              |
| Auxiliary Data File Usage Check            | Nominal                      | Nominal              |
| Auxiliary Correction Error Check           | Nominal                      | Nominal              |
| Measurement Confidence Data Check          | See Section 4.5, 4.6 and 5.5 | See Section 6.5      |
| Range, SWH & Backscatter Measurement Check | See Section 5.6, 5.7         | See Section 6.6, 6.7 |
| Ocean Retracking Quality Check             | See Section 5.8              | See Section 6.8      |

| Mission / Instrument News |      |
|---------------------------|------|
| 05-May-2018               | None |
| 06-May-2018               | None |

# 07-May-2018 Nothing planned

## 2. Global Coverage









## 3. Instrument Configuration

The SIRAL instrument configuration for the day of acquisition is provided below.

SIRAL instrument(s) in use: SIRAL - A

## 4. GOP Level 1B Data Quality Check

### 4.1 L1B Product Format Check

Each product, retrieved and unpacked from the science server, is checked to ensure it consists of both an XML header file (.HDR) and a binary product file (.DBL).

Number of products with errors:

0

### 4.2 L1B Product Header Analysis

For all products, a series of pre-defined checks are performed on the MPH and SPH in order to identify any inconsistencies and/or errors raised by the ground-segment processing chain.

#### 4.3 L1B Auxilary Data File Usage Check

Each product is checked for missing Data Set Descriptors with respect to a pre-determined baseline an