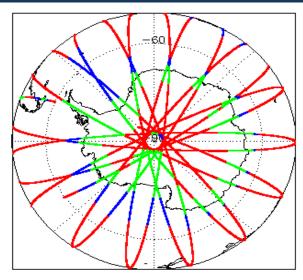

ysis                    | Nominal                      | Nominal              |
| Auxiliary Data File Usage Check            | Nominal                      | Nominal              |
| Auxiliary Correction Error Check           | Nominal                      | Nominal              |
| Measurement Confidence Data Check          | See Section 4.5, 4.6 and 5.5 | See Section 6.5      |
| Range, SWH & Backscatter Measurement Check | See Section 5.6, 5.7         | See Section 6.6, 6.7 |
| Ocean Retracking Quality Check             | See Section 5.8              | See Section 6.8      |

| Mission / Instrument News |      |  |
|---------------------------|------|--|
| 02-May-2018               |      |  |
| 03-May-2018               | None |  |

04-May-2018 Nothing planned

# 2. Global Coverage









# 3. Instrument Configuration

The SIRAL instrument configuration for the day of acquisition is provided below.

SIRAL instrument(s) in use: SIRAL - A

# 4. GOP Level 1B Data Quality Check

## 4.1 L1B Product Format Check

Each product, retrieved and unpacked from the science server, is checked to ensure it consists of both an XML header file (.HDR) and a binary product file (.DBL).

Number of products with errors:

0

### 4.2 L1B Product Header Analysis

For all products, a series of pre-defined checks are performed on the MPH and SPH in order to identify any inconsistencies and/or errors raised by the ground-segment processing chain.

#### 4.3 L1B Auxilary Data File Usage Check

Each product is checked for missing Data Set Descriptors with respect to a pre-determined baseline and a