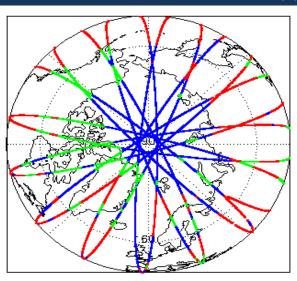

alysis                    | Nominal                      | Nominal              |
| Auxiliary Data File Usage Check            | Nominal                      | Nominal              |
| Auxiliary Correction Error Check           | Nominal                      | Nominal              |
| Measurement Confidence Data Check          | See Section 4.5, 4.6 and 5.5 | See Section 6.5      |
| Range, SWH & Backscatter Measurement Check | See Section 5.6, 5.7         | See Section 6.6, 6.7 |
| Ocean Retracking Quality Check             | See Section 5.8              | See Section 6.8      |

| Mission / Instrument News |      |  |
|---------------------------|------|--|
| 02-May-2018               |      |  |
| 03-May-2018               | None |  |

04-May-2018 Nothing planned

# 2. Global Coverage









# 3. Instrument Configuration

The SIRAL instrument configuration for the day of acquisition is provided below.

SIRAL instrument(s) in use: SIRAL - A

# 4. GOP Level 1B Data Quality Check

## 4.1 L1B Product Format Check

Each product, retrieved and unpacked from the science server, is checked to ensure it consists of both an XML header file (.HDR) and a binary product file (.DBL).

Number of products with errors:

0

### 4.2 L1B Product Header Analysis

For all products, a series of pre-defined checks are performed on the MPH and SPH in order to identify any inconsistencies and/or errors raised by the ground-segment processing chain.

#### 4.3 L1B Auxilary Data File Usage Check

Each product is checked for missing Data Set Descriptors with respect to a pre-determined baseline and