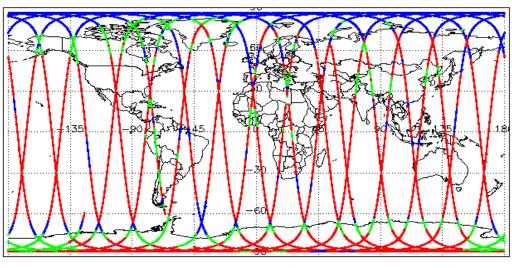

is                    | Nominal                      | Nominal              |
| Auxiliary Data File Usage Check            | Nominal                      | Nominal              |
| Auxiliary Correction Error Check           | Nominal                      | Nominal              |
| Measurement Confidence Data Check          | See Section 4.5, 4.6 and 5.5 | See Section 6.5      |
| Range, SWH & Backscatter Measurement Check | See Section 5.6, 5.7         | See Section 6.6, 6.7 |
| Ocean Retracking Quality Check             | See Section 5.8              | See Section 6.8      |

| Mission / Instrument News |      |  |
|---------------------------|------|--|
| 02-May-2018               |      |  |
| 03-May-2018               | None |  |

04-May-2018 Nothing planned

# 2. Global Coverage









# 3. Instrument Configuration

The SIRAL instrument configuration for the day of acquisition is provided below.

SIRAL instrument(s) in use: SIRAL - A

# 4. GOP Level 1B Data Quality Check

## 4.1 L1B Product Format Check

Each product, retrieved and unpacked from the science server, is checked to ensure it consists of both an XML header file (.HDR) and a binary product file (.DBL).

Number of products with errors:

0

### 4.2 L1B Product Header Analysis

For all products, a series of pre-defined checks are performed on the MPH and SPH in order to identify any inconsistencies and/or errors raised by the ground-segment processing chain.

#### 4.3 L1B Auxilary Data File Usage Check

Each product is checked for missing Data Set Descriptors with respect to a pre-determined baseline and als