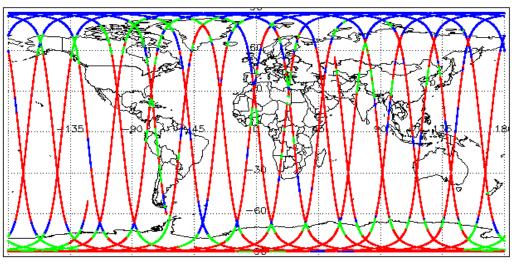

| Nominal              | Nominal              |
| Auxiliary Data File Usage Check            | Nominal              | Nominal              |
| Auxiliary Correction Error Check           | Nominal              | Nominal              |
| Measurement Confidence Data Check          | See Section 4.5, 4.6 | Nominal              |
| Range, SWH & Backscatter Measurement Check | See Section 5.6, 5.7 | See Section 6.6, 6.7 |
| Ocean Retracking Quality Check             | See Section 5.8      | See Section 6.8      |

| Mission / Instrument News |                 |  |
|---------------------------|-----------------|--|
| 30-Apr-2018               | None            |  |
| 01-May-2018               | None            |  |
| 02-May-2018               | Nothing planned |  |

# 2. Global Coverage









# 3. Instrument Configuration

The SIRAL instrument configuration for the day of acquisition is provided below.

SIRAL instrument(s) in use: SIRAL - A

# 4. GOP Level 1B Data Quality Check

# 4.1 L1B Product Format Check

Each product, retrieved and unpacked from the science server, is checked to ensure it consists of both an XML header file (.HDR) and a binary product file (.DBL).

Number of products with errors:

0

### 4.2 L1B Product Header Analysis

For all products, a series of pre-defined checks are performed on the MPH and SPH in order to identify any inconsistencies and/or errors raised by the ground-segment processing chain.

#### 4.3 L1B Auxilary Data File Usage Check

Each product is checked for missing Data Set Descriptors with respect to a pre-determined baseline and also