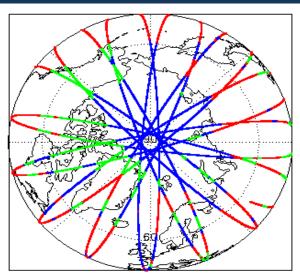

| Nominal              | Nominal              |
| Auxiliary Data File Usage Check            | Nominal              | Nominal              |
| Auxiliary Correction Error Check           | Nominal              | Nominal              |
| Measurement Confidence Data Check          | See Section 4.5, 4.6 | Nominal              |
| Range, SWH & Backscatter Measurement Check | See Section 5.6, 5.7 | See Section 6.6, 6.7 |
| Ocean Retracking Quality Check             | See Section 5.8      | See Section 6.8      |

| Mission / Instrument News |                 |  |
|---------------------------|-----------------|--|
| 30-Apr-2018               | None            |  |
| 01-May-2018               | None            |  |
| 02-May-2018               | Nothing planned |  |

# 2. Global Coverage









# 3. Instrument Configuration

The SIRAL instrument configuration for the day of acquisition is provided below.

SIRAL instrument(s) in use: SIRAL - A

# 4. GOP Level 1B Data Quality Check

# 4.1 L1B Product Format Check

Each product, retrieved and unpacked from the science server, is checked to ensure it consists of both an XML header file (.HDR) and a binary product file (.DBL).

Number of products with errors:

0

### 4.2 L1B Product Header Analysis

For all products, a series of pre-defined checks are performed on the MPH and SPH in order to identify any inconsistencies and/or errors raised by the ground-segment processing chain.

#### 4.3 L1B Auxilary Data File Usage Check

Each product is checked for missing Data Set Descriptors with respect to a pre-determined baseline and