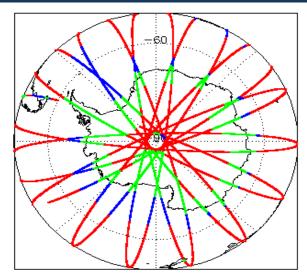

| Nominal              | Nominal              |
| Auxiliary Data File Usage Check            | Nominal              | Nominal              |
| Auxiliary Correction Error Check           | Nominal              | Nominal              |
| Measurement Confidence Data Check          | See Section 4.5, 4.6 | Nominal              |
| Range, SWH & Backscatter Measurement Check | See Section 5.6, 5.7 | See Section 6.6, 6.7 |
| Ocean Retracking Quality Check             | See Section 5.8      | See Section 6.8      |

| Mission / Instrument News |                 |  |
|---------------------------|-----------------|--|
| 30-Apr-2018               | None            |  |
| 01-May-2018               | None            |  |
| 02-May-2018               | Nothing planned |  |

# 2. Global Coverage









# 3. Instrument Configuration

The SIRAL instrument configuration for the day of acquisition is provided below.

SIRAL instrument(s) in use: SIRAL - A

# 4. GOP Level 1B Data Quality Check

# 4.1 L1B Product Format Check

Each product, retrieved and unpacked from the science server, is checked to ensure it consists of both an XML header file (.HDR) and a binary product file (.DBL).

Number of products with errors:

0

### 4.2 L1B Product Header Analysis

For all products, a series of pre-defined checks are performed on the MPH and SPH in order to identify any inconsistencies and/or errors raised by the ground-segment processing chain.

#### 4.3 L1B Auxilary Data File Usage Check

Each product is checked for missing Data Set Descriptors with respect to a pre-determined baseline and al