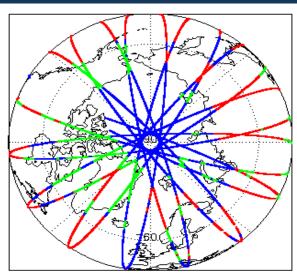

r Analysis                    | Nominal                 | Nominal              |
| Auxiliary Data File Usage Check            | Nominal                 | Nominal              |
| Auxiliary Correction Error Check           | Nominal                 | Nominal              |
| Measurement Confidence Data Check          | See Section 4.6 and 5.5 | See Section 6.5      |
| Range, SWH & Backscatter Measurement Check | See Section 5.6, 5.7    | See Section 6.6, 6.7 |
| Ocean Retracking Quality Check             | See Section 5.8         | See Section 6.8      |

| Miss | sion / Instru | ment News       |
|------|---------------|-----------------|
| 21   | -Apr-2018     | None            |
| 22   | -Apr-2018     | None            |
| 23   | -Apr-2018     | Nothing planned |

# 2. Global Coverage









# 3. Instrument Configuration

The SIRAL instrument configuration for the day of acquisition is provided below.

SIRAL instrument(s) in use: SIRAL - A

# 4. GOP Level 1B Data Quality Check

## 4.1 L1B Product Format Check

Each product, retrieved and unpacked from the science server, is checked to ensure it consists of both an XML header file (.HDR) and a binary product file (.DBL).

Number of products with errors:

0

### 4.2 L1B Product Header Analysis

For all products, a series of pre-defined checks are performed on the MPH and SPH in order to identify any inconsistencies and/or errors raised by the ground-segment processing chain.

#### 4.3 L1B Auxilary Data File Usage Check

Each product is checked for missing Data Set Descriptors with respect to a pre-determined baseline and