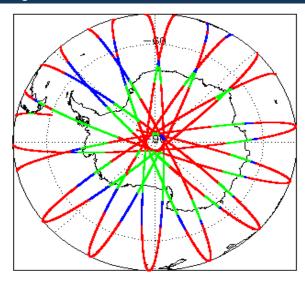

Analysis                    | Nominal                 | Nominal              |
| Auxiliary Data File Usage Check            | Nominal                 | Nominal              |
| Auxiliary Correction Error Check           | Nominal                 | Nominal              |
| Measurement Confidence Data Check          | See Section 4.6 and 5.5 | See Section 6.5      |
| Range, SWH & Backscatter Measurement Check | See Section 5.6, 5.7    | See Section 6.6, 6.7 |
| Ocean Retracking Quality Check             | See Section 5.8         | See Section 6.8      |

| Miss | sion / Instru | ment News       |
|------|---------------|-----------------|
| 21   | -Apr-2018     | None            |
| 22   | -Apr-2018     | None            |
| 23   | -Apr-2018     | Nothing planned |

# 2. Global Coverage









# 3. Instrument Configuration

The SIRAL instrument configuration for the day of acquisition is provided below.

SIRAL instrument(s) in use: SIRAL - A

# 4. GOP Level 1B Data Quality Check

## 4.1 L1B Product Format Check

Each product, retrieved and unpacked from the science server, is checked to ensure it consists of both an XML header file (.HDR) and a binary product file (.DBL).

Number of products with errors:

0

### 4.2 L1B Product Header Analysis

For all products, a series of pre-defined checks are performed on the MPH and SPH in order to identify any inconsistencies and/or errors raised by the ground-segment processing chain.

#### 4.3 L1B Auxilary Data File Usage Check

Each product is checked for missing Data Set Descriptors with respect to a pre-determined baseline and a