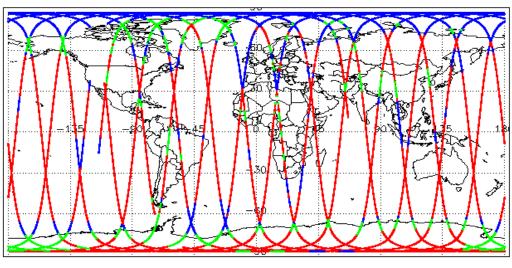

alysis                    | Nominal                 | Nominal              |
| Auxiliary Data File Usage Check            | Nominal                 | Nominal              |
| Auxiliary Correction Error Check           | Nominal                 | Nominal              |
| Measurement Confidence Data Check          | See Section 4.6 and 5.5 | See Section 6.5      |
| Range, SWH & Backscatter Measurement Check | See Section 5.6, 5.7    | See Section 6.6, 6.7 |
| Ocean Retracking Quality Check             | See Section 5.8         | See Section 6.8      |

| Miss | sion / Instru | ment News       |
|------|---------------|-----------------|
| 21   | -Apr-2018     | None            |
| 22   | -Apr-2018     | None            |
| 23   | -Apr-2018     | Nothing planned |

# 2. Global Coverage









# 3. Instrument Configuration

The SIRAL instrument configuration for the day of acquisition is provided below.

SIRAL instrument(s) in use: SIRAL - A

# 4. GOP Level 1B Data Quality Check

## 4.1 L1B Product Format Check

Each product, retrieved and unpacked from the science server, is checked to ensure it consists of both an XML header file (.HDR) and a binary product file (.DBL).

Number of products with errors:

0

### 4.2 L1B Product Header Analysis

For all products, a series of pre-defined checks are performed on the MPH and SPH in order to identify any inconsistencies and/or errors raised by the ground-segment processing chain.

#### 4.3 L1B Auxilary Data File Usage Check

Each product is checked for missing Data Set Descriptors with respect to a pre-determined baseline and als