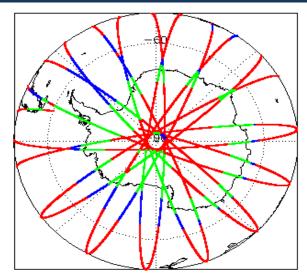

| Nominal                      | Nominal              |
| Auxiliary Correction Error Check           | Nominal                      | Nominal              |
| Measurement Confidence Data Check          | See Section 4.5, 4.6 and 5.5 | See Section 6.5      |
| Range, SWH & Backscatter Measurement Check | See Section 5.6, 5.7         | See Section 6.6, 6.7 |
| Ocean Retracking Quality Check             | See Section 5.8              | See Section 6.8      |

| Mission / Instrument News |                 |  |
|---------------------------|-----------------|--|
| 17-Apr-2018               | None            |  |
| 18-Apr-2018               | None            |  |
| 19-Apr-2018               | Nothing planned |  |
|                           |                 |  |

# 2. Global Coverage









# 3. Instrument Configuration

The SIRAL instrument configuration for the day of acquisition is provided below.

SIRAL instrument(s) in use: SIRAL - A

# 4. GOP Level 1B Data Quality Check

## 4.1 L1B Product Format Check

Each product, retrieved and unpacked from the science server, is checked to ensure it consists of both an XML header file (.HDR) and a binary product file (.DBL).

Number of products with errors:

0

## 4.2 L1B Product Header Analysis

For all products, a series of pre-defined checks are performed on the MPH and SPH in order to identify any inconsistencies and/or errors raised by the ground-segment processing chain.

#### 4.3 L1B Auxilary Data File Usage Check

Each product is checked for missing Data Set Descriptors with respect to a pre-determined baseline and al