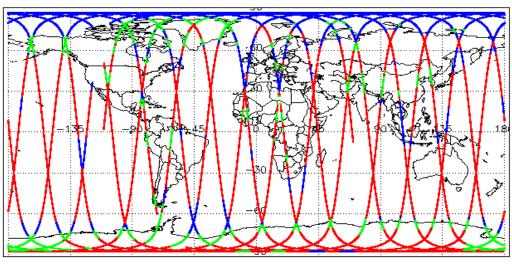

| Nominal                      | Nominal              |
| Auxiliary Correction Error Check           | Nominal                      | Nominal              |
| Measurement Confidence Data Check          | See Section 4.5, 4.6 and 5.5 | See Section 6.5      |
| Range, SWH & Backscatter Measurement Check | See Section 5.6, 5.7         | See Section 6.6, 6.7 |
| Ocean Retracking Quality Check             | See Section 5.8              | See Section 6.8      |

| Mission / Instrument News |                 |  |
|---------------------------|-----------------|--|
| 17-Apr-2018               | None            |  |
| 18-Apr-2018               | None            |  |
| 19-Apr-2018               | Nothing planned |  |
|                           |                 |  |

# 2. Global Coverage









# 3. Instrument Configuration

The SIRAL instrument configuration for the day of acquisition is provided below.

SIRAL instrument(s) in use: SIRAL - A

# 4. GOP Level 1B Data Quality Check

## 4.1 L1B Product Format Check

Each product, retrieved and unpacked from the science server, is checked to ensure it consists of both an XML header file (.HDR) and a binary product file (.DBL).

Number of products with errors:

0

## 4.2 L1B Product Header Analysis

For all products, a series of pre-defined checks are performed on the MPH and SPH in order to identify any inconsistencies and/or errors raised by the ground-segment processing chain.

#### 4.3 L1B Auxilary Data File Usage Check

Each product is checked for missing Data Set Descriptors with respect to a pre-determined baseline and also