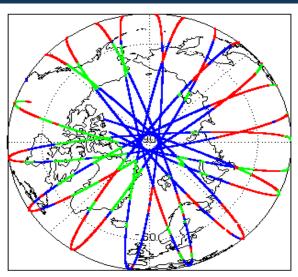

| Nominal                      | Nominal              |
| Auxiliary Correction Error Check           | Nominal                      | Nominal              |
| Measurement Confidence Data Check          | See Section 4.5, 4.6 and 5.5 | See Section 6.5      |
| Range, SWH & Backscatter Measurement Check | See Section 5.6, 5.7         | See Section 6.6, 6.7 |
| Ocean Retracking Quality Check             | See Section 5.8              | See Section 6.8      |

| Mission / Instrument News |                 |  |
|---------------------------|-----------------|--|
| 17-Apr-2018               | None            |  |
| 18-Apr-2018               | None            |  |
| 19-Apr-2018               | Nothing planned |  |
|                           |                 |  |

# 2. Global Coverage









# 3. Instrument Configuration

The SIRAL instrument configuration for the day of acquisition is provided below.

SIRAL instrument(s) in use: SIRAL - A

# 4. GOP Level 1B Data Quality Check

## 4.1 L1B Product Format Check

Each product, retrieved and unpacked from the science server, is checked to ensure it consists of both an XML header file (.HDR) and a binary product file (.DBL).

Number of products with errors:

0

## 4.2 L1B Product Header Analysis

For all products, a series of pre-defined checks are performed on the MPH and SPH in order to identify any inconsistencies and/or errors raised by the ground-segment processing chain.

#### 4.3 L1B Auxilary Data File Usage Check

Each product is checked for missing Data Set Descriptors with respect to a pre-determined baseline and