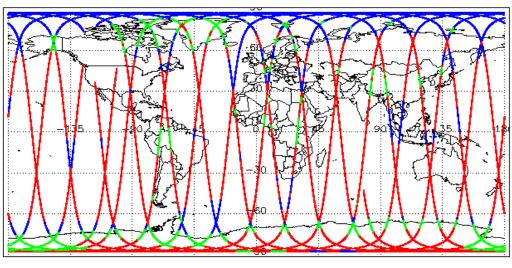

| Nominal              | Nominal              |
| Auxiliary Data File Usage Check            | Nominal              | Nominal              |
| Auxiliary Correction Error Check           | Nominal              | Nominal              |
| Measurement Confidence Data Check          | See Section 4.6      | Nominal              |
| Range, SWH & Backscatter Measurement Check | See Section 5.6, 5.7 | See Section 6.6, 6.7 |
| Ocean Retracking Quality Check             | See Section 5.8      | See Section 6.8      |

| Mission / Instrument News  |      |  |
|----------------------------|------|--|
| 08-Apr-2018                | None |  |
| 09-Apr-2018                | None |  |
| 10-Apr-2018 Nothing planne |      |  |
|                            |      |  |

# 2. Global Coverage









# 3. Instrument Configuration

The SIRAL instrument configuration for the day of acquisition is provided below.

SIRAL instrument(s) in use: SIRAL - A

# 4. GOP Level 1B Data Quality Check

### 4.1 L1B Product Format Check

Each product, retrieved and unpacked from the science server, is checked to ensure it consists of both an XML header file (.HDR) and a binary product file (.DBL).

Number of products with errors:

0

### 4.2 L1B Product Header Analysis

For all products, a series of pre-defined checks are performed on the MPH and SPH in order to identify any inconsistencies and/or errors raised by the ground-segment processing chain.

#### 4.3 L1B Auxilary Data File Usage Check

Each product is checked for missing Data Set Descriptors with respect to a pre-determined baseline and al