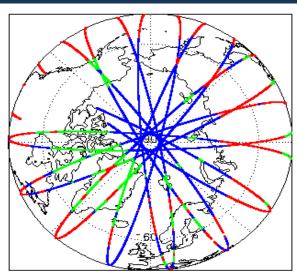

| Nominal              | Nominal              |
| Auxiliary Data File Usage Check            | Nominal              | Nominal              |
| Auxiliary Correction Error Check           | Nominal              | Nominal              |
| Measurement Confidence Data Check          | See Section 4.6      | Nominal              |
| Range, SWH & Backscatter Measurement Check | See Section 5.6, 5.7 | See Section 6.6, 6.7 |
| Ocean Retracking Quality Check             | See Section 5.8      | See Section 6.8      |

| Mission / Instrument News  |      |  |
|----------------------------|------|--|
| 08-Apr-2018                | None |  |
| 09-Apr-2018                | None |  |
| 10-Apr-2018 Nothing planne |      |  |
|                            |      |  |

# 2. Global Coverage









# 3. Instrument Configuration

The SIRAL instrument configuration for the day of acquisition is provided below.

SIRAL instrument(s) in use: SIRAL - A

# 4. GOP Level 1B Data Quality Check

### 4.1 L1B Product Format Check

Each product, retrieved and unpacked from the science server, is checked to ensure it consists of both an XML header file (.HDR) and a binary product file (.DBL).

Number of products with errors:

0

### 4.2 L1B Product Header Analysis

For all products, a series of pre-defined checks are performed on the MPH and SPH in order to identify any inconsistencies and/or errors raised by the ground-segment processing chain.

#### 4.3 L1B Auxilary Data File Usage Check

Each product is checked for missing Data Set Descriptors with respect to a pre-determined baseline an