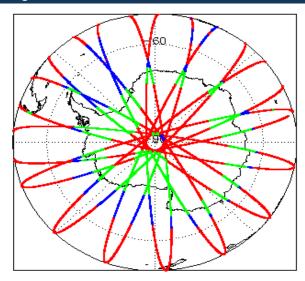

| Nominal              | Nominal              |
| Auxiliary Data File Usage Check            | Nominal              | Nominal              |
| Auxiliary Correction Error Check           | Nominal              | Nominal              |
| Measurement Confidence Data Check          | See Section 4.6      | Nominal              |
| Range, SWH & Backscatter Measurement Check | See Section 5.6, 5.7 | See Section 6.6, 6.7 |
| Ocean Retracking Quality Check             | See Section 5.8      | See Section 6.8      |

| Mission / Instrument News  |      |  |
|----------------------------|------|--|
| 08-Apr-2018                | None |  |
| 09-Apr-2018                | None |  |
| 10-Apr-2018 Nothing planne |      |  |
|                            |      |  |

# 2. Global Coverage









# 3. Instrument Configuration

The SIRAL instrument configuration for the day of acquisition is provided below.

SIRAL instrument(s) in use: SIRAL - A

# 4. GOP Level 1B Data Quality Check

### 4.1 L1B Product Format Check

Each product, retrieved and unpacked from the science server, is checked to ensure it consists of both an XML header file (.HDR) and a binary product file (.DBL).

Number of products with errors:

0

### 4.2 L1B Product Header Analysis

For all products, a series of pre-defined checks are performed on the MPH and SPH in order to identify any inconsistencies and/or errors raised by the ground-segment processing chain.

#### 4.3 L1B Auxilary Data File Usage Check

Each product is checked for missing Data Set Descriptors with respect to a pre-determined baseline and