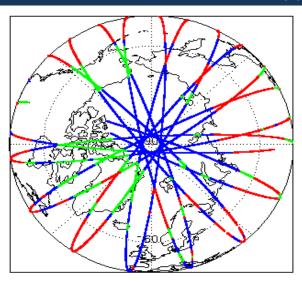

-------------------------------------------------------------------------------------------------------------------------------------------------------------------|--|
| 21-Mar-201                | 8 None                                                                                                                                                                  |  |
| 22-Mar-201                | 8 None                                                                                                                                                                  |  |
| 23-Mar-201                | 8 SIRAL unavailability on 23-Mar-2018 from 07:35:19 to 09:24:55 due to a collision avoidance manoeuvre, and from 12:33:00 to 17:37:58 due to a planned orbit manoeuvre. |  |

# 2. Global Coverage









# 3. Instrument Configuration

The SIRAL instrument configuration for the day of acquisition is provided below.

SIRAL instrument(s) in use: SIRAL - A

## 4. GOP Level 1B Data Quality Check

## 4.1 L1B Product Format Check

Each product, retrieved and unpacked from the science server, is checked to ensure it consists of both an XML header file (.HDR) and a binary product file (.DBL).

Number of products with errors:

0

### 4.2 L1B Product Header Analysis

For all products, a series of pre-defined checks are performed on the MPH and SPH in order to identify any inconsistencies and/or errors raised by the ground-segment processing chain.

#### 4.3 L1B Auxilary Data File Usage Check

Each product is checked for missing Data Set Descriptors with respect to a pre-determined baseline an