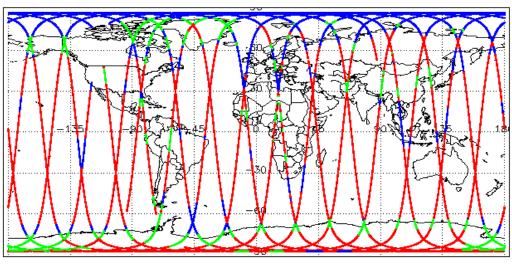

---------------------------------------------------------------------------------------------------------------------------------------------------------------|--|
| 21-Mar-201                | 8 None                                                                                                                                                                  |  |
| 22-Mar-201                | 8 None                                                                                                                                                                  |  |
| 23-Mar-201                | 8 SIRAL unavailability on 23-Mar-2018 from 07:35:19 to 09:24:55 due to a collision avoidance manoeuvre, and from 12:33:00 to 17:37:58 due to a planned orbit manoeuvre. |  |

# 2. Global Coverage









# 3. Instrument Configuration

The SIRAL instrument configuration for the day of acquisition is provided below.

SIRAL instrument(s) in use: SIRAL - A

## 4. GOP Level 1B Data Quality Check

## 4.1 L1B Product Format Check

Each product, retrieved and unpacked from the science server, is checked to ensure it consists of both an XML header file (.HDR) and a binary product file (.DBL).

Number of products with errors:

0

### 4.2 L1B Product Header Analysis

For all products, a series of pre-defined checks are performed on the MPH and SPH in order to identify any inconsistencies and/or errors raised by the ground-segment processing chain.

#### 4.3 L1B Auxilary Data File Usage Check

Each product is checked for missing Data Set Descriptors with respect to a pre-determined baseline and al