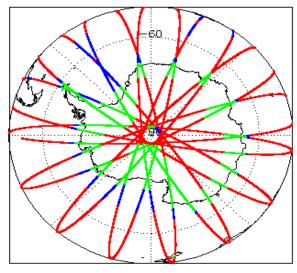

| Nominal                      | Nominal              |
| Auxiliary Data File Usage Check            | Nominal                      | Nominal              |
| Auxiliary Correction Error Check           | Nominal                      | Nominal              |
| Measurement Confidence Data Check          | See Section 4.5, 4.6 and 5.5 | See Section 6.5      |
| Range, SWH & Backscatter Measurement Check | See Section 5.6, 5.7         | See Section 6.6, 6.7 |
| Ocean Retracking Quality Check             | See Section 5.8              | See Section 6.8      |

| Mission / Instrument News |      |  |
|---------------------------|------|--|
| 20-Mar-2018               | None |  |
| 21-Mar-2018               | None |  |

21-Mar-2018 None 22-Mar-2018 Nothing planned

# 2. Global Coverage









# 3. Instrument Configuration

The SIRAL instrument configuration for the day of acquisition is provided below.

SIRAL instrument(s) in use: SIRAL - A

# 4. GOP Level 1B Data Quality Check

## 4.1 L1B Product Format Check

Each product, retrieved and unpacked from the science server, is checked to ensure it consists of both an XML header file (.HDR) and a binary product file (.DBL).

Number of products with errors:

0

### 4.2 L1B Product Header Analysis

For all products, a series of pre-defined checks are performed on the MPH and SPH in order to identify any inconsistencies and/or errors raised by the ground-segment processing chain.

#### 4.3 L1B Auxilary Data File Usage Check

Each product is checked for missing Data Set Descriptors with respect to a pre-determined baseline and a