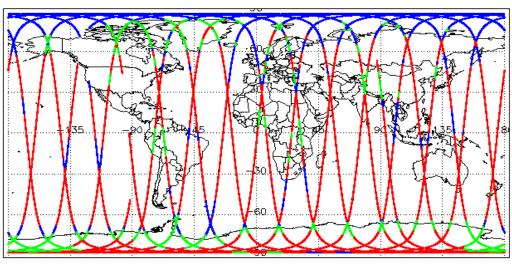

| Nominal                      | Nominal              |
| Auxiliary Data File Usage Check            | Nominal                      | Nominal              |
| Auxiliary Correction Error Check           | Nominal                      | Nominal              |
| Measurement Confidence Data Check          | See Section 4.5, 4.6 and 5.5 | See Section 6.5      |
| Range, SWH & Backscatter Measurement Check | See Section 5.6, 5.7         | See Section 6.6, 6.7 |
| Ocean Retracking Quality Check             | See Section 5.8              | See Section 6.8      |

| Mission / Instrument News |      |  |
|---------------------------|------|--|
| 20-Mar-2018               | None |  |
| 21-Mar-2018               | None |  |

21-Mar-2018 None 22-Mar-2018 Nothing planned

# 2. Global Coverage









# 3. Instrument Configuration

The SIRAL instrument configuration for the day of acquisition is provided below.

SIRAL instrument(s) in use: SIRAL - A

# 4. GOP Level 1B Data Quality Check

## 4.1 L1B Product Format Check

Each product, retrieved and unpacked from the science server, is checked to ensure it consists of both an XML header file (.HDR) and a binary product file (.DBL).

Number of products with errors:

0

### 4.2 L1B Product Header Analysis

For all products, a series of pre-defined checks are performed on the MPH and SPH in order to identify any inconsistencies and/or errors raised by the ground-segment processing chain.

#### 4.3 L1B Auxilary Data File Usage Check

Each product is checked for missing Data Set Descriptors with respect to a pre-determined baseline and als