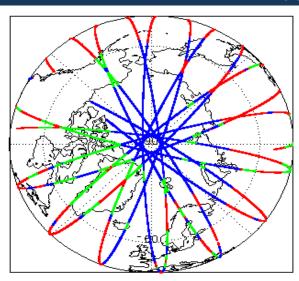

| Nominal                      | Nominal              |
| Auxiliary Data File Usage Check            | Nominal                      | Nominal              |
| Auxiliary Correction Error Check           | Nominal                      | Nominal              |
| Measurement Confidence Data Check          | See Section 4.5, 4.6 and 5.5 | See Section 6.5      |
| Range, SWH & Backscatter Measurement Check | See Section 5.6, 5.7         | See Section 6.6, 6.7 |
| Ocean Retracking Quality Check             | See Section 5.8              | See Section 6.8      |

| Mission / Instrument News |      |  |
|---------------------------|------|--|
| 20-Mar-2018               | None |  |
| 21-Mar-2018               | None |  |

21-Mar-2018 None 22-Mar-2018 Nothing planned

# 2. Global Coverage









# 3. Instrument Configuration

The SIRAL instrument configuration for the day of acquisition is provided below.

SIRAL instrument(s) in use: SIRAL - A

# 4. GOP Level 1B Data Quality Check

## 4.1 L1B Product Format Check

Each product, retrieved and unpacked from the science server, is checked to ensure it consists of both an XML header file (.HDR) and a binary product file (.DBL).

Number of products with errors:

0

### 4.2 L1B Product Header Analysis

For all products, a series of pre-defined checks are performed on the MPH and SPH in order to identify any inconsistencies and/or errors raised by the ground-segment processing chain.

#### 4.3 L1B Auxilary Data File Usage Check

Each product is checked for missing Data Set Descriptors with respect to a pre-determined baseline and