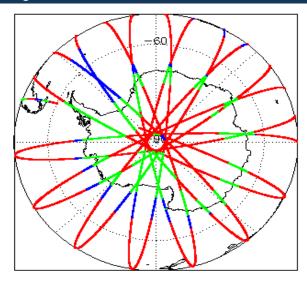

Nominal              |
| Product Header Analysis                    | Nominal              | Nominal              |
| Auxiliary Data File Usage Check            | Nominal              | Nominal              |
| Auxiliary Correction Error Check           | Nominal              | Nominal              |
| Measurement Confidence Data Check          | See Section 4.6      | Nominal              |
| Range, SWH & Backscatter Measurement Check | See Section 5.6, 5.7 | See Section 6.6, 6.7 |
| Ocean Retracking Quality Check             | See Section 5.8      | See Section 6.8      |

| Mission / Instrument News  |      |  |
|----------------------------|------|--|
| 07-Mar-2018                | None |  |
| 07-Mar-2018<br>08-Mar-2018 | None |  |

09-Mar-2018 Nothing planned

# 2. Global Coverage









# 3. Instrument Configuration

The SIRAL instrument configuration for the day of acquisition is provided below.

SIRAL instrument(s) in use: SIRAL - A

## 4. GOP Level 1B Data Quality Check

## 4.1 L1B Product Format Check

Each product, retrieved and unpacked from the science server, is checked to ensure it consists of both an XML header file (.HDR) and a binary product file (.DBL).

Number of products with errors:

0

### 4.2 L1B Product Header Analysis

For all products, a series of pre-defined checks are performed on the MPH and SPH in order to identify any inconsistencies and/or errors raised by the ground-segment processing chain.

#### 4.3 L1B Auxilary Data File Usage Check

Each product is checked for missing Data Set Descriptors with respect to a pre-determined baseline and