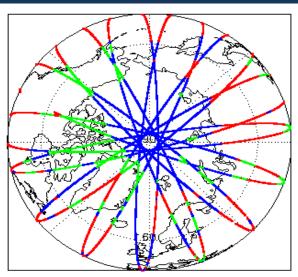

| Nominal              |
| Product Header Analysis                    | Nominal              | Nominal              |
| Auxiliary Data File Usage Check            | Nominal              | Nominal              |
| Auxiliary Correction Error Check           | Nominal              | Nominal              |
| Measurement Confidence Data Check          | See Section 4.6      | Nominal              |
| Range, SWH & Backscatter Measurement Check | See Section 5.6, 5.7 | See Section 6.6, 6.7 |
| Ocean Retracking Quality Check             | See Section 5.8      | See Section 6.8      |

| Mission / Instrument News  |      |  |
|----------------------------|------|--|
| 07-Mar-2018                | None |  |
| 07-Mar-2018<br>08-Mar-2018 | None |  |

09-Mar-2018 Nothing planned

# 2. Global Coverage









# 3. Instrument Configuration

The SIRAL instrument configuration for the day of acquisition is provided below.

SIRAL instrument(s) in use: SIRAL - A

## 4. GOP Level 1B Data Quality Check

## 4.1 L1B Product Format Check

Each product, retrieved and unpacked from the science server, is checked to ensure it consists of both an XML header file (.HDR) and a binary product file (.DBL).

Number of products with errors:

0

### 4.2 L1B Product Header Analysis

For all products, a series of pre-defined checks are performed on the MPH and SPH in order to identify any inconsistencies and/or errors raised by the ground-segment processing chain.

#### 4.3 L1B Auxilary Data File Usage Check

Each product is checked for missing Data Set Descriptors with respect to a pre-determined baseline an