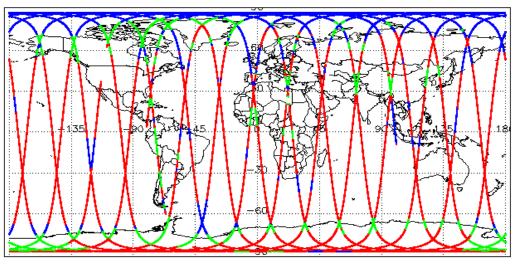

minal              |
| Product Header Analysis                    | Nominal              | Nominal              |
| Auxiliary Data File Usage Check            | Nominal              | Nominal              |
| Auxiliary Correction Error Check           | Nominal              | Nominal              |
| Measurement Confidence Data Check          | See Section 4.6      | Nominal              |
| Range, SWH & Backscatter Measurement Check | See Section 5.6, 5.7 | See Section 6.6, 6.7 |
| Ocean Retracking Quality Check             | See Section 5.8      | See Section 6.8      |

| Mission / Instrument News  |      |  |
|----------------------------|------|--|
| 07-Mar-2018                | None |  |
| 07-Mar-2018<br>08-Mar-2018 | None |  |

09-Mar-2018 Nothing planned

# 2. Global Coverage









# 3. Instrument Configuration

The SIRAL instrument configuration for the day of acquisition is provided below.

SIRAL instrument(s) in use: SIRAL - A

## 4. GOP Level 1B Data Quality Check

## 4.1 L1B Product Format Check

Each product, retrieved and unpacked from the science server, is checked to ensure it consists of both an XML header file (.HDR) and a binary product file (.DBL).

Number of products with errors:

0

### 4.2 L1B Product Header Analysis

For all products, a series of pre-defined checks are performed on the MPH and SPH in order to identify any inconsistencies and/or errors raised by the ground-segment processing chain.

#### 4.3 L1B Auxilary Data File Usage Check

Each product is checked for missing Data Set Descriptors with respect to a pre-determined baseline and al