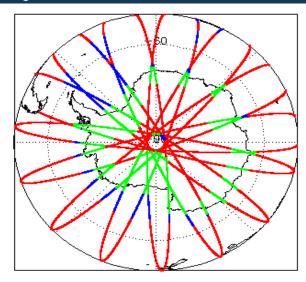

|
| Auxiliary Data File Usage Check            | Nominal                      | Nominal              |
| Auxiliary Correction Error Check           | Nominal                      | Nominal              |
| Measurement Confidence Data Check          | See Section 4.5, 4.6 and 5.5 | See Section 6.5      |
| Range, SWH & Backscatter Measurement Check | See Section 5.6, 5.7         | See Section 6.6, 6.7 |
| Ocean Retracking Quality Check             | See Section 5.8              | See Section 6.8      |

| Mission / Instrument News |                 |  |
|---------------------------|-----------------|--|
| 06-Mar-2018               | None            |  |
| 07-Mar-2018               | None            |  |
| 08-Mar-2018               | Nothing planned |  |

# 2. Global Coverage









# 3. Instrument Configuration

The SIRAL instrument configuration for the day of acquisition is provided below.

SIRAL instrument(s) in use: SIRAL - A

# 4. GOP Level 1B Data Quality Check

# 4.1 L1B Product Format Check

Each product, retrieved and unpacked from the science server, is checked to ensure it consists of both an XML header file (.HDR) and a binary product file (.DBL).

Number of products with errors:

0

## 4.2 L1B Product Header Analysis

For all products, a series of pre-defined checks are performed on the MPH and SPH in order to identify any inconsistencies and/or errors raised by the ground-segment processing chain.

#### 4.3 L1B Auxilary Data File Usage Check

Each product is checked for missing Data Set Descriptors with respect to a pre-determined baseline and als