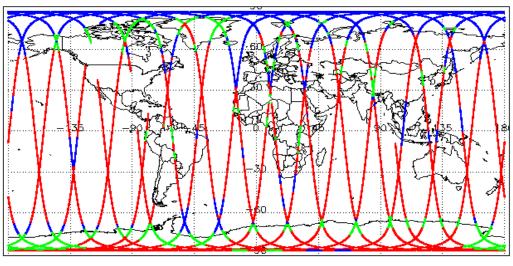

|
| Auxiliary Data File Usage Check            | Nominal                      | Nominal              |
| Auxiliary Correction Error Check           | Nominal                      | Nominal              |
| Measurement Confidence Data Check          | See Section 4.5, 4.6 and 5.5 | See Section 6.5      |
| Range, SWH & Backscatter Measurement Check | See Section 5.6, 5.7         | See Section 6.6, 6.7 |
| Ocean Retracking Quality Check             | See Section 5.8              | See Section 6.8      |

| Mission / Instrument News |                 |  |
|---------------------------|-----------------|--|
| 06-Mar-2018               | None            |  |
| 07-Mar-2018               | None            |  |
| 08-Mar-2018               | Nothing planned |  |

# 2. Global Coverage









# 3. Instrument Configuration

The SIRAL instrument configuration for the day of acquisition is provided below.

SIRAL instrument(s) in use: SIRAL - A

# 4. GOP Level 1B Data Quality Check

# 4.1 L1B Product Format Check

Each product, retrieved and unpacked from the science server, is checked to ensure it consists of both an XML header file (.HDR) and a binary product file (.DBL).

Number of products with errors:

0

## 4.2 L1B Product Header Analysis

For all products, a series of pre-defined checks are performed on the MPH and SPH in order to identify any inconsistencies and/or errors raised by the ground-segment processing chain.

#### 4.3 L1B Auxilary Data File Usage Check

Each product is checked for missing Data Set Descriptors with respect to a pre-determined baseline and also