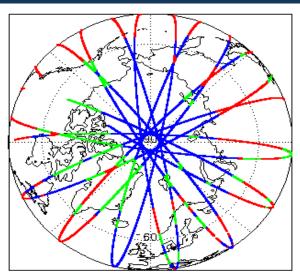

|
| Auxiliary Data File Usage Check            | Nominal                      | Nominal              |
| Auxiliary Correction Error Check           | Nominal                      | Nominal              |
| Measurement Confidence Data Check          | See Section 4.5, 4.6 and 5.5 | See Section 6.5      |
| Range, SWH & Backscatter Measurement Check | See Section 5.6, 5.7         | See Section 6.6, 6.7 |
| Ocean Retracking Quality Check             | See Section 5.8              | See Section 6.8      |

| Mission / Instrument News |                 |  |
|---------------------------|-----------------|--|
| 06-Mar-2018               | None            |  |
| 07-Mar-2018               | None            |  |
| 08-Mar-2018               | Nothing planned |  |

# 2. Global Coverage









# 3. Instrument Configuration

The SIRAL instrument configuration for the day of acquisition is provided below.

SIRAL instrument(s) in use: SIRAL - A

# 4. GOP Level 1B Data Quality Check

# 4.1 L1B Product Format Check

Each product, retrieved and unpacked from the science server, is checked to ensure it consists of both an XML header file (.HDR) and a binary product file (.DBL).

Number of products with errors:

0

## 4.2 L1B Product Header Analysis

For all products, a series of pre-defined checks are performed on the MPH and SPH in order to identify any inconsistencies and/or errors raised by the ground-segment processing chain.

#### 4.3 L1B Auxilary Data File Usage Check

Each product is checked for missing Data Set Descriptors with respect to a pre-determined baseline and a