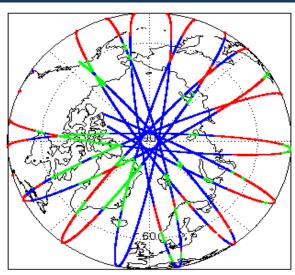

| Nominal              |
| Product Header Analysis                    | Nominal              | Nominal              |
| Auxiliary Data File Usage Check            | Nominal              | Nominal              |
| Auxiliary Correction Error Check           | Nominal              | Nominal              |
| Measurement Confidence Data Check          | See Section 4.6      | Nominal              |
| Range, SWH & Backscatter Measurement Check | See Section 5.6, 5.7 | See Section 6.6, 6.7 |
| Ocean Retracking Quality Check             | See Section 5.8      | See Section 6.8      |

| Mission / Instrument News |      |  |
|---------------------------|------|--|
| 02-Mar-2018               | None |  |
| 03-Mar-2018               | None |  |

04-Mar-2018 Nothing planned

# 2. Global Coverage









# 3. Instrument Configuration

The SIRAL instrument configuration for the day of acquisition is provided below.

SIRAL instrument(s) in use: SIRAL - A

# 4. GOP Level 1B Data Quality Check

## 4.1 L1B Product Format Check

Each product, retrieved and unpacked from the science server, is checked to ensure it consists of both an XML header file (.HDR) and a binary product file (.DBL).

Number of products with errors:

C

## 4.2 L1B Product Header Analysis

For all products, a series of pre-defined checks are performed on the MPH and SPH in order to identify any inconsistencies and/or errors raised by the ground-segment processing chain.

#### 4.3 L1B Auxilary Data File Usage Check

Each product is checked for missing Data Set Descriptors with respect to a pre-determined baseline and