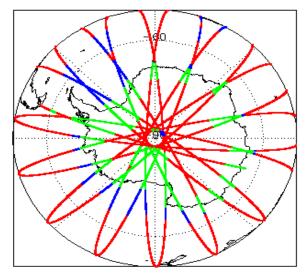

| Nominal              |
| Product Header Analysis                    | Nominal              | Nominal              |
| Auxiliary Data File Usage Check            | Nominal              | Nominal              |
| Auxiliary Correction Error Check           | Nominal              | Nominal              |
| Measurement Confidence Data Check          | See Section 4.6      | Nominal              |
| Range, SWH & Backscatter Measurement Check | See Section 5.6, 5.7 | See Section 6.6, 6.7 |
| Ocean Retracking Quality Check             | See Section 5.8      | See Section 6.8      |

| Mission / Instrument News |      |  |
|---------------------------|------|--|
| 02-Mar-2018               | None |  |
| 03-Mar-2018               | None |  |

04-Mar-2018 Nothing planned

# 2. Global Coverage









# 3. Instrument Configuration

The SIRAL instrument configuration for the day of acquisition is provided below.

SIRAL instrument(s) in use: SIRAL - A

# 4. GOP Level 1B Data Quality Check

## 4.1 L1B Product Format Check

Each product, retrieved and unpacked from the science server, is checked to ensure it consists of both an XML header file (.HDR) and a binary product file (.DBL).

Number of products with errors:

C

## 4.2 L1B Product Header Analysis

For all products, a series of pre-defined checks are performed on the MPH and SPH in order to identify any inconsistencies and/or errors raised by the ground-segment processing chain.

#### 4.3 L1B Auxilary Data File Usage Check

Each product is checked for missing Data Set Descriptors with respect to a pre-determined baseline and al