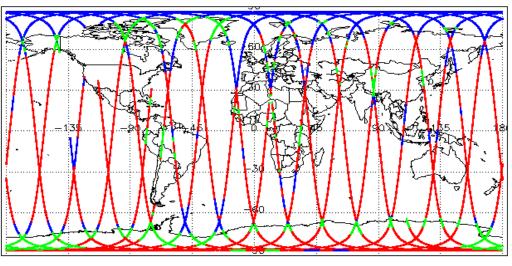

| Nominal              |
| Product Header Analysis                    | Nominal              | Nominal              |
| Auxiliary Data File Usage Check            | Nominal              | Nominal              |
| Auxiliary Correction Error Check           | Nominal              | Nominal              |
| Measurement Confidence Data Check          | See Section 4.6      | Nominal              |
| Range, SWH & Backscatter Measurement Check | See Section 5.6, 5.7 | See Section 6.6, 6.7 |
| Ocean Retracking Quality Check             | See Section 5.8      | See Section 6.8      |

| Mission / Instrument News |      |  |
|---------------------------|------|--|
| 02-Mar-2018               | None |  |
| 03-Mar-2018               | None |  |

04-Mar-2018 Nothing planned

# 2. Global Coverage









# 3. Instrument Configuration

The SIRAL instrument configuration for the day of acquisition is provided below.

SIRAL instrument(s) in use: SIRAL - A

# 4. GOP Level 1B Data Quality Check

## 4.1 L1B Product Format Check

Each product, retrieved and unpacked from the science server, is checked to ensure it consists of both an XML header file (.HDR) and a binary product file (.DBL).

Number of products with errors:

C

## 4.2 L1B Product Header Analysis

For all products, a series of pre-defined checks are performed on the MPH and SPH in order to identify any inconsistencies and/or errors raised by the ground-segment processing chain.

#### 4.3 L1B Auxilary Data File Usage Check

Each product is checked for missing Data Set Descriptors with respect to a pre-determined baseline and also