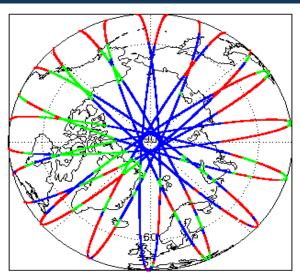

|
| Auxiliary Data File Usage Check            | Nominal                      | Nominal              |
| Auxiliary Correction Error Check           | Nominal                      | Nominal              |
| Measurement Confidence Data Check          | See Section 4.5, 4.6 and 5.5 | See Section 6.5      |
| Range, SWH & Backscatter Measurement Check | See Section 5.6, 5.7         | See Section 6.6, 6.7 |
| Ocean Retracking Quality Check             | See Section 5.8              | See Section 6.8      |

| Mission / Instrument News |                 |  |
|---------------------------|-----------------|--|
| 02-Feb-2018               | None            |  |
| 03-Feb-2018               | None            |  |
| 04-Feb-2018               | Nothing planned |  |

# 2. Global Coverage









# 3. Instrument Configuration

The SIRAL instrument configuration for the day of acquisition is provided below.

SIRAL instrument(s) in use: SIRAL - A

# 4. GOP Level 1B Data Quality Check

### 4.1 L1B Product Format Check

Each product, retrieved and unpacked from the science server, is checked to ensure it consists of both an XML header file (.HDR) and a binary product file (.DBL).

Number of products with errors:

0

### 4.2 L1B Product Header Analysis

For all products, a series of pre-defined checks are performed on the MPH and SPH in order to identify any inconsistencies and/or errors raised by the ground-segment processing chain.

### 4.3 L1B Auxilary Data File Usage Check

Each product is checked for missing Data Set Descriptors with respect to a pre-determined baseline and