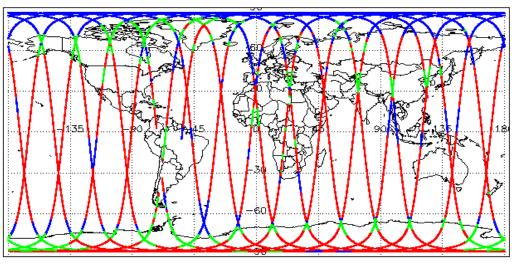

|
| Auxiliary Data File Usage Check            | Nominal                      | Nominal              |
| Auxiliary Correction Error Check           | Nominal                      | Nominal              |
| Measurement Confidence Data Check          | See Section 4.5, 4.6 and 5.5 | See Section 6.5      |
| Range, SWH & Backscatter Measurement Check | See Section 5.6, 5.7         | See Section 6.6, 6.7 |
| Ocean Retracking Quality Check             | See Section 5.8              | See Section 6.8      |

| Mission / Instrument News |                 |  |
|---------------------------|-----------------|--|
| 02-Feb-2018               | None            |  |
| 03-Feb-2018               | None            |  |
| 04-Feb-2018               | Nothing planned |  |

# 2. Global Coverage









# 3. Instrument Configuration

The SIRAL instrument configuration for the day of acquisition is provided below.

SIRAL instrument(s) in use: SIRAL - A

# 4. GOP Level 1B Data Quality Check

### 4.1 L1B Product Format Check

Each product, retrieved and unpacked from the science server, is checked to ensure it consists of both an XML header file (.HDR) and a binary product file (.DBL).

Number of products with errors:

0

### 4.2 L1B Product Header Analysis

For all products, a series of pre-defined checks are performed on the MPH and SPH in order to identify any inconsistencies and/or errors raised by the ground-segment processing chain.

### 4.3 L1B Auxilary Data File Usage Check

Each product is checked for missing Data Set Descriptors with respect to a pre-determined baseline and als