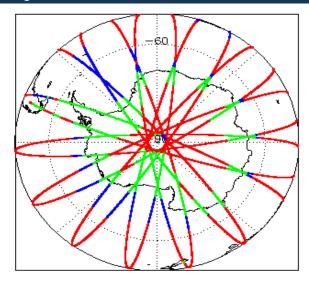

|
| Auxiliary Data File Usage Check            | Nominal                      | Nominal              |
| Auxiliary Correction Error Check           | Nominal                      | Nominal              |
| Measurement Confidence Data Check          | See Section 4.5, 4.6 and 5.5 | See Section 6.5      |
| Range, SWH & Backscatter Measurement Check | See Section 5.6, 5.7         | See Section 6.6, 6.7 |
| Ocean Retracking Quality Check             | See Section 5.8              | See Section 6.8      |

| Mission / Instrument News |                 |  |
|---------------------------|-----------------|--|
| 02-Feb-2018               | None            |  |
| 03-Feb-2018               | None            |  |
| 04-Feb-2018               | Nothing planned |  |

# 2. Global Coverage









# 3. Instrument Configuration

The SIRAL instrument configuration for the day of acquisition is provided below.

SIRAL instrument(s) in use: SIRAL - A

# 4. GOP Level 1B Data Quality Check

### 4.1 L1B Product Format Check

Each product, retrieved and unpacked from the science server, is checked to ensure it consists of both an XML header file (.HDR) and a binary product file (.DBL).

Number of products with errors:

0

### 4.2 L1B Product Header Analysis

For all products, a series of pre-defined checks are performed on the MPH and SPH in order to identify any inconsistencies and/or errors raised by the ground-segment processing chain.

### 4.3 L1B Auxilary Data File Usage Check

Each product is checked for missing Data Set Descriptors with respect to a pre-determined baseline and a