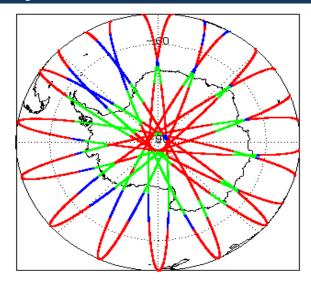

| See Section 5.2      | Nominal              |
| Auxiliary Data File Usage Check            | Nominal              | Nominal              |
| Auxiliary Correction Error Check           | Nominal              | Nominal              |
| Measurement Confidence Data Check          | See Section 4.6      | Nominal              |
| Range, SWH & Backscatter Measurement Check | See Section 5.6, 5.7 | See Section 6.6, 6.7 |
| Ocean Retracking Quality Check             | See Section 5.8      | See Section 6.8      |

| Mission / Instrument News |                 |  |
|---------------------------|-----------------|--|
| 01-Feb-2018               | None            |  |
| 02-Feb-2018               | None            |  |
| 03-Feb-2018               | Nothing planned |  |

# 2. Global Coverage









# 3. Instrument Configuration

The SIRAL instrument configuration for the day of acquisition is provided below.

SIRAL instrument(s) in use: SIRAL - A

# 4. GOP Level 1B Data Quality Check

## 4.1 L1B Product Format Check

Each product, retrieved and unpacked from the science server, is checked to ensure it consists of both an XML header file (.HDR) and a binary product file (.DBL).

Number of products with errors:

0

### 4.2 L1B Product Header Analysis

For all products, a series of pre-defined checks are performed on the MPH and SPH in order to identify any inconsistencies and/or errors raised by the ground-segment processing chain.

#### 4.3 L1B Auxilary Data File Usage Check

Each product is checked for missing Data Set Descriptors with respect to a pre-determined baseline and a