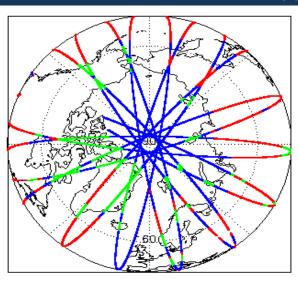

| See Section 5.2      | Nominal              |
| Auxiliary Data File Usage Check            | Nominal              | Nominal              |
| Auxiliary Correction Error Check           | Nominal              | Nominal              |
| Measurement Confidence Data Check          | See Section 4.6      | Nominal              |
| Range, SWH & Backscatter Measurement Check | See Section 5.6, 5.7 | See Section 6.6, 6.7 |
| Ocean Retracking Quality Check             | See Section 5.8      | See Section 6.8      |

| Mission / Instrument News |                 |  |
|---------------------------|-----------------|--|
| 01-Feb-2018               | None            |  |
| 02-Feb-2018               | None            |  |
| 03-Feb-2018               | Nothing planned |  |

# 2. Global Coverage









# 3. Instrument Configuration

The SIRAL instrument configuration for the day of acquisition is provided below.

SIRAL instrument(s) in use: SIRAL - A

# 4. GOP Level 1B Data Quality Check

## 4.1 L1B Product Format Check

Each product, retrieved and unpacked from the science server, is checked to ensure it consists of both an XML header file (.HDR) and a binary product file (.DBL).

Number of products with errors:

0

### 4.2 L1B Product Header Analysis

For all products, a series of pre-defined checks are performed on the MPH and SPH in order to identify any inconsistencies and/or errors raised by the ground-segment processing chain.

#### 4.3 L1B Auxilary Data File Usage Check

Each product is checked for missing Data Set Descriptors with respect to a pre-determined baseline and