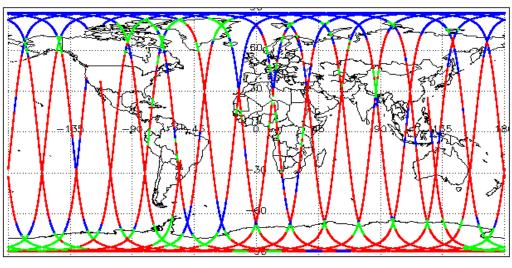

| See Section 5.2      | Nominal              |
| Auxiliary Data File Usage Check            | Nominal              | Nominal              |
| Auxiliary Correction Error Check           | Nominal              | Nominal              |
| Measurement Confidence Data Check          | See Section 4.6      | Nominal              |
| Range, SWH & Backscatter Measurement Check | See Section 5.6, 5.7 | See Section 6.6, 6.7 |
| Ocean Retracking Quality Check             | See Section 5.8      | See Section 6.8      |

| Mission / Instrument News |                 |  |
|---------------------------|-----------------|--|
| 01-Feb-2018               | None            |  |
| 02-Feb-2018               | None            |  |
| 03-Feb-2018               | Nothing planned |  |

# 2. Global Coverage









# 3. Instrument Configuration

The SIRAL instrument configuration for the day of acquisition is provided below.

SIRAL instrument(s) in use: SIRAL - A

# 4. GOP Level 1B Data Quality Check

## 4.1 L1B Product Format Check

Each product, retrieved and unpacked from the science server, is checked to ensure it consists of both an XML header file (.HDR) and a binary product file (.DBL).

Number of products with errors:

0

### 4.2 L1B Product Header Analysis

For all products, a series of pre-defined checks are performed on the MPH and SPH in order to identify any inconsistencies and/or errors raised by the ground-segment processing chain.

#### 4.3 L1B Auxilary Data File Usage Check

Each product is checked for missing Data Set Descriptors with respect to a pre-determined baseline and als