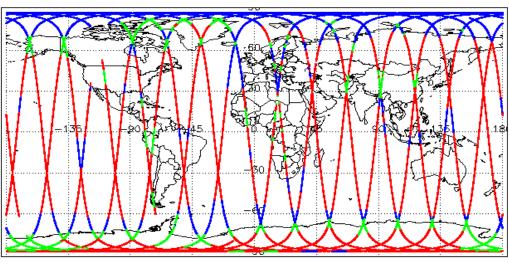

|
| Product Header Analysis                    | Nominal              | Nominal              |
| Auxiliary Data File Usage Check            | Nominal              | Nominal              |
| Auxiliary Correction Error Check           | Nominal              | Nominal              |
| Measurement Confidence Data Check          | See Section 4.5, 4.6 | Nominal              |
| Range, SWH & Backscatter Measurement Check | See Section 5.6, 5.7 | See Section 6.6, 6.7 |
| Ocean Retracking Quality Check             | See Section 5.8      | See Section 6.8      |

| wission / instrument news |      |  |
|---------------------------|------|--|
| 25-Nov-2017               | None |  |
|                           |      |  |

26-Nov-2017 None 27-Nov-2017 Nothing planned

# 2. Global Coverage









# 3. Instrument Configuration

The SIRAL instrument configuration for the day of acquisition is provided below.

SIRAL instrument(s) in use: SIRAL - A

# 4. GOP Level 1B Data Quality Check

## 4.1 L1B Product Format Check

Each product, retrieved and unpacked from the science server, is checked to ensure it consists of both an XML header file (.HDR) and a binary product file (.DBL).

Number of products with errors:

0

### 4.2 L1B Product Header Analysis

For all products, a series of pre-defined checks are performed on the MPH and SPH in order to identify any inconsistencies and/or errors raised by the ground-segment processing chain.

# 4.3 L1B Auxilary Data File Usage Check

Each product is checked for missing Data Set Descriptors with respect to a pre-determined baseline and also t