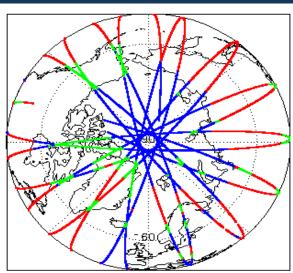

|
| Product Header Analysis                    | Nominal              | Nominal              |
| Auxiliary Data File Usage Check            | Nominal              | Nominal              |
| Auxiliary Correction Error Check           | Nominal              | Nominal              |
| Measurement Confidence Data Check          | See Section 4.5, 4.6 | Nominal              |
| Range, SWH & Backscatter Measurement Check | See Section 5.6, 5.7 | See Section 6.6, 6.7 |
| Ocean Retracking Quality Check             | See Section 5.8      | See Section 6.8      |

| wission / instrument news |      |  |
|---------------------------|------|--|
| 25-Nov-2017               | None |  |
|                           |      |  |

26-Nov-2017 None 27-Nov-2017 Nothing planned

# 2. Global Coverage









# 3. Instrument Configuration

The SIRAL instrument configuration for the day of acquisition is provided below.

SIRAL instrument(s) in use: SIRAL - A

# 4. GOP Level 1B Data Quality Check

## 4.1 L1B Product Format Check

Each product, retrieved and unpacked from the science server, is checked to ensure it consists of both an XML header file (.HDR) and a binary product file (.DBL).

Number of products with errors:

0

### 4.2 L1B Product Header Analysis

For all products, a series of pre-defined checks are performed on the MPH and SPH in order to identify any inconsistencies and/or errors raised by the ground-segment processing chain.

# 4.3 L1B Auxilary Data File Usage Check

Each product is checked for missing Data Set Descriptors with respect to a pre-determined baseline and al