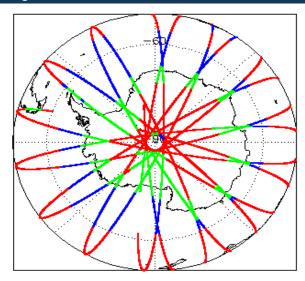

|
| Product Header Analysis                    | Nominal              | Nominal              |
| Auxiliary Data File Usage Check            | Nominal              | Nominal              |
| Auxiliary Correction Error Check           | Nominal              | Nominal              |
| Measurement Confidence Data Check          | See Section 4.5, 4.6 | Nominal              |
| Range, SWH & Backscatter Measurement Check | See Section 5.6, 5.7 | See Section 6.6, 6.7 |
| Ocean Retracking Quality Check             | See Section 5.8      | See Section 6.8      |

| wission / instrument news |      |  |
|---------------------------|------|--|
| 25-Nov-2017               | None |  |
|                           |      |  |

26-Nov-2017 None 27-Nov-2017 Nothing planned

# 2. Global Coverage









# 3. Instrument Configuration

The SIRAL instrument configuration for the day of acquisition is provided below.

SIRAL instrument(s) in use: SIRAL - A

# 4. GOP Level 1B Data Quality Check

## 4.1 L1B Product Format Check

Each product, retrieved and unpacked from the science server, is checked to ensure it consists of both an XML header file (.HDR) and a binary product file (.DBL).

Number of products with errors:

0

### 4.2 L1B Product Header Analysis

For all products, a series of pre-defined checks are performed on the MPH and SPH in order to identify any inconsistencies and/or errors raised by the ground-segment processing chain.

# 4.3 L1B Auxilary Data File Usage Check

Each product is checked for missing Data Set Descriptors with respect to a pre-determined baseline and also